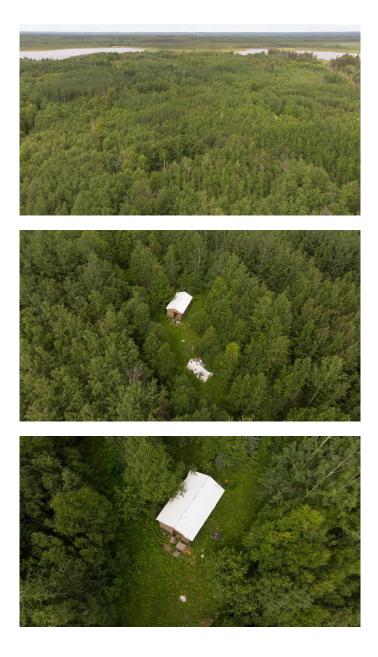

#### \$219,900

0 Bedroom, 0.00 Bathroom, Land on 79.50 Acres

NONE, Athabasca, Alberta

Located north of Athabasca near the county line, this 80-acre parcel sits at the very end of a quiet no-exit road, offering true seclusion and access to thousands of acres of surrounding Crown land stretching across Athabasca County and the MD of Opportunity. With a mix of mature trees, this property is a dream for hunters, outdoor enthusiasts, and those simply looking to disconnect. A large water body borders the land, and a creek runs through the opposite corner, adding to the natural beauty and drawing wildlife yearround. Whether you're seeking a base for hunting season or a long-term land investment, this property checks the boxes. Thereâ€<sup>™</sup>s already a shed on site that could be converted into a rustic little hunter's cabin or storage for your gear. And with popular fishing lakes like Calling, Rock Island, and Orlof nearby, your next outdoor adventure is always just around the corner. They're not making any more land so consider the possibility. Remote, raw, and ready for whatever you imagine.