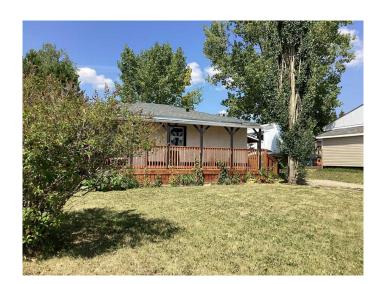

# \$199,900

2 Bedroom, 1.00 Bathroom, 654 sqft Residential on 0.17 Acres

NONE, Beaverlodge, Alberta

This gem is a 2 bedroom 1 bathroom house. The owner has done many recent renovations such as new shingles (2021), new hot water tank (2021), New Fridge (2021), New Stove (2021), New Washer & Dryer (2023), New Furnace (2021), New Electrical & Plumbing (2021), New Deck (2022), New Back Door (2021). This beautiful house is ready for its new owners. Owner is motivated for a quick sale. The laundry room is currently on the main floor but an additional bedroom is needed there are hook ups in the basement for the laundry. There is a big yard perfect for kids and pets to play or just relaxing and enjoying the weather! A must see!

#### **Exterior**

Exterior Features Balcony, Private Yard

Lot Description Back Yard, Front Yard, Landscaped, Lawn

Roof Asphalt Shingle

Construction Stucco

Foundation Poured Concrete