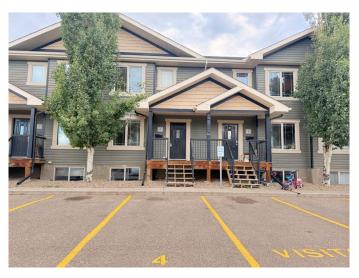

#### \$199,900

3 Bedroom, 2.00 Bathroom, 1,138 sqft Residential on 0.00 Acres

Wallacefield, Lloydminster, Saskatchewan

Introducing your dream condo at Wallace Point! This modern 3-bed, 2-bath townhouse on Lloydminster southeast side boasts hardwood floors, stylish tile, and quartz countertops. The spacious main floor includes a large living room, a contemporary kitchen, and a convenient 2-piece bath. Upstairs, discover three cozy bedrooms and a full bath. The basement, currently unfinished with a laundry area, offers potential for your personal touch. All freshly painted interior walls and trim and immediate occupancy, this well-maintained gem is truly move-in ready. Includes two titled parking spots right at the door. Don't miss the chance to make it yours!

| Status                | Active                                                                           |  |  |
|-----------------------|----------------------------------------------------------------------------------|--|--|
| Community Information |                                                                                  |  |  |
| Address               | 4, 1809 47 Avenue                                                                |  |  |
| Subdivision           | Wallacefield                                                                     |  |  |
| City                  | Lloydminster                                                                     |  |  |
| County                | Lloydminster                                                                     |  |  |
| Province              | Saskatchewan                                                                     |  |  |
| Postal Code           | S9V 1W3                                                                          |  |  |
| Amenities             |                                                                                  |  |  |
| Amenities             | None                                                                             |  |  |
| Parking Spaces        | 2                                                                                |  |  |
| Parking               | Asphalt, Off Street, Stall, Titled                                               |  |  |
| Interior              |                                                                                  |  |  |
| Interior Features     | See Remarks                                                                      |  |  |
| Appliances            | Electric Range, Microwave Hood Fan, Refrigerator, Washer/Dryer, Window Coverings |  |  |
| Heating               | Forced Air, Natural Gas                                                          |  |  |
| Cooling               | None                                                                             |  |  |
| Has Basement          | Yes                                                                              |  |  |
| Basement              | Full, Unfinished                                                                 |  |  |
| Exterior              |                                                                                  |  |  |
| Exterior Features     | None                                                                             |  |  |
| Lot Description       | See Remarks                                                                      |  |  |