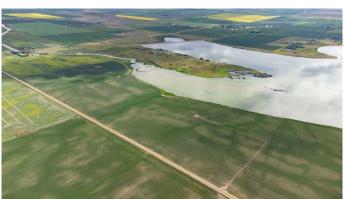

## \$16,500,000

0 Bedroom, 0.00 Bathroom, Agri-Business on 695.41 Acres

NONE, Milo, Alberta

Incredible opportunity to own 695 acres of stunning land nestled near the shores of Lake McGregor, a hidden gem in Southern Alberta. This expansive parcel offers a rare combination of lake views, rolling topography, and potential for recreational, residential, or mixed use development. Whether you're a developer, investor or visionary looking to build a lakefront community, resort or private retreat, this land offers endless possibilities in one of Alberta's most serene and scenic locations.