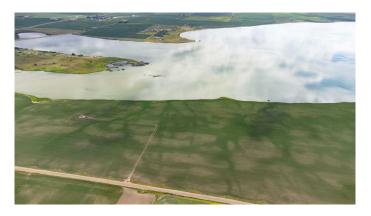

## \$16,500,000

0 Bedroom, 0.00 Bathroom, Agri-Business on 695.41 Acres

NONE, Milo, Alberta

Incredible opportunity to own 695 acres of stunning land nestled near the shores of Lake McGregor, a hidden gem in Southern Alberta. This expansive parcel offers a rare combination of lake views, rolling topography, and potential for recreational, residential, or mixed use development. Whether you're a developer, investor or visionary looking to build a lakefront community, resort or private retreat, this land offers endless possibilities in one of Alberta's most serene and scenic locations.