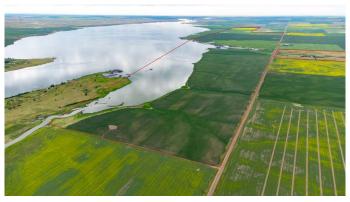

## \$16,500,000

0 Bedroom, 0.00 Bathroom, Agri-Business on 695.41 Acres

NONE, Milo, Alberta

Incredible opportunity to own 695 acres of stunning land nestled near the shores of Lake McGregor, a hidden gem in Southern Alberta. This expansive parcel offers a rare combination of lake views, rolling topography, and potential for recreational, residential, or mixed use development. Whether you're a developer, investor or visionary looking to build a lakefront community, resort or private retreat, this land offers endless possibilities in one of Alberta's most serene and scenic locations.