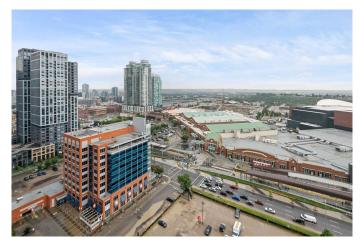

#### \$299,900

1 Bedroom, 1.00 Bathroom, 730 sqft Residential on 0.00 Acres

Beltline, Calgary, Alberta

Welcome to Unit 2204 at 210 15 Ave SEâ€"a beautifully renovated and spacious one-bedroom condo perched on the 22nd floor of the sought-after Vetro building. This stylish urban retreat offers spectacular unobstructed views of the downtown skyline and a fully upgraded interior designed for modern living.

#### Outdoor terrace & garden area

Located in the heart of the Beltline, you're just steps from Stampede Park, the Saddledome, LRT, restaurants, nightlife, and downtown offices. Whether you're a young professional, investor, or looking for the perfect urban pied-Ã -terre, Unit 2204 offers exceptional value and style in one of Calgary's premier towers.