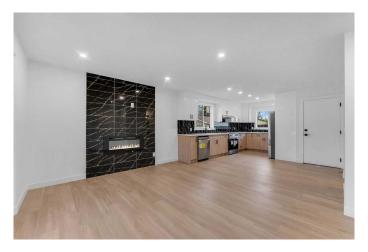

The main floor features a bright, open-concept layout with a spacious living room, dining area, and a gourmet kitchen complete with quartz countertops, upgraded cabinetry, stainless steel appliances, and a stylish tile backsplashâ€"perfect for entertaining or everyday cooking.

Heating Forced Air

Cooling None
Fireplace Yes
# of Fireplaces 1

Fireplaces Electric
Has Basement Yes

Basement Exterior Entry, Finished, Full, Suite