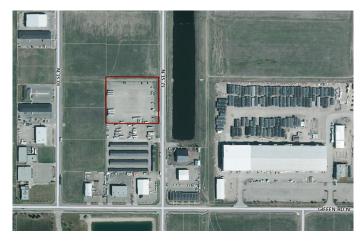

## \$1,250,000

0 Bedroom, 0.00 Bathroom, Land on 3.52 Acres

Sherring Industrial Park, Lethbridge, Alberta

Located in the Sherring Industrial Park, the site offers great access and exposure from 32nd Avenue North and is nearby the high-trafficked Giffen Road North. Neighbouring businesses include Triple M Housing, Cruise Movers, Instream, Electrical Solutions, Inc, RBG Construction Ltd., and Builder's Channel Inc. The parcel has only one neighbor to the south of the site, Sentinel Storage. This square site offers flexible development options for a wide range of uses. Zoned General Industrial (I-G) there are a number of permitted and discretionary uses to accommodate a wide range of potential users including but not limited to; storage, automotive shops, building trades, equipment sales, farm supplies, general manufacturing, and warehousing. All City of Lethbridge utilities are available to the site, as well as fiber optic internet which was recently installed throughout the park. Site work has been completed included catch basins, stripped and graveled, and fully fenced and gated.

# **Community Information**

Address 3790 32 Street N

Subdivision Sherring Industrial Park

City Lethbridge

County Lethbridge Province Alberta

Postal Code T1H 6G2