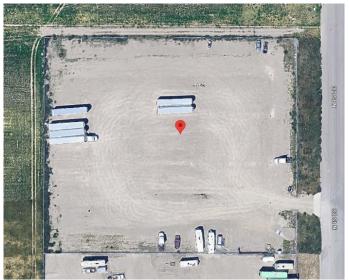

## \$1,250,000

0 Bedroom, 0.00 Bathroom, Land on 3.52 Acres

Sherring Industrial Park, Lethbridge, Alberta

Located in the Sherring Industrial Park, the site offers great access and exposure from 32nd Avenue North and is nearby the high-trafficked Giffen Road North. Neighbouring businesses include Triple M Housing, Cruise Movers, Instream, Electrical Solutions, Inc, RBG Construction Ltd., and Builder's Channel Inc. The parcel has only one neighbor to the south of the site, Sentinel Storage. This square site offers flexible development options for a wide range of uses. Zoned General Industrial (I-G) there are a number of permitted and discretionary uses to accommodate a wide range of potential users including but not limited to; storage, automotive shops, building trades, equipment sales, farm supplies, general manufacturing, and warehousing. All City of Lethbridge utilities are available to the site, as well as fiber optic internet which was recently installed throughout the park. Site work has been completed included catch basins, stripped and graveled, and fully fenced and gated.