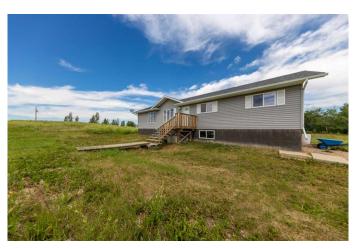

# \$299,900

3 Bedroom, 2.00 Bathroom, 1,314 sqft Residential on 9.60 Acres

NONE, Rural, Saskatchewan

Just 15 minutes from Lloydminster, this bungalow sits on 9.6 acres, offering the perfect opportunity for acreage living with room to make it your own. The home has great bones and high basement ceilings, giving you a solid base to build on. With some finishing touches and a bit of TLC, you can easily add value and create your dream country home. It's a great location with plenty of space to enjoy, making it a fantastic opportunity for anyone looking to invest a little sweat equity into a property with big potential.

# **Exterior**

Exterior Features Private Entrance, Private Yard

Lot Description Few Trees, Private, Brush

Roof Asphalt Shingle Construction See Remarks

Foundation Wood