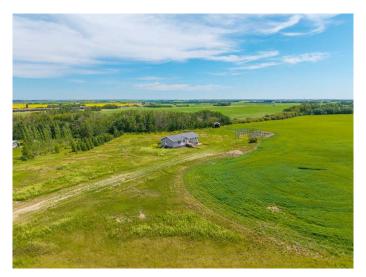

# \$299,900

3 Bedroom, 2.00 Bathroom, 1,314 sqft Residential on 9.60 Acres

NONE, Rural, Saskatchewan

Just 15 minutes from Lloydminster, this bungalow sits on 9.6 acres, offering the perfect opportunity for acreage living with room to make it your own. The home has great bones and high basement ceilings, giving you a solid base to build on. With some finishing touches and a bit of TLC, you can easily add value and create your dream country home. It's a great location with plenty of space to enjoy, making it a fantastic opportunity for anyone looking to invest a little sweat equity into a property with big potential.

#### **Essential Information**

MLS® # A2239600 Price \$299,900

Bedrooms 3

Bathrooms 2.00

Full Baths 1

Half Baths 1

Square Footage 1,314 Acres 9.60

Year Built 2013

# **Community Information**

Address Pt Nw13-48-26-w3

Subdivision NONE City Rural

County Saskcatchewan Province Saskatchewan

Postal Code S0M1H0