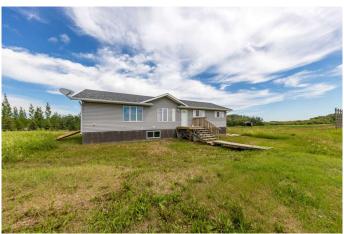

# \$299,900

3 Bedroom, 2.00 Bathroom, 1,314 sqft Residential on 9.60 Acres

NONE, Rural, Saskatchewan

Just 15 minutes from Lloydminster, this bungalow sits on 9.6 acres, offering the perfect opportunity for acreage living with room to make it your own. The home has great bones and high basement ceilings, giving you a solid base to build on. With some finishing touches and a bit of TLC, you can easily add value and create your dream country home. It's a great location with plenty of space to enjoy, making it a fantastic opportunity for anyone looking to invest a little sweat equity into a property with big potential.

# **Exterior**

Exterior Features Private Entrance, Private Yard

Lot Description Few Trees, Private, Brush

Roof Asphalt Shingle Construction See Remarks

Foundation Wood