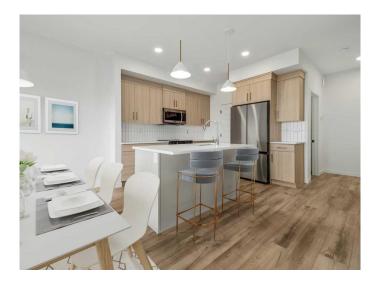

## \$499,900

3 Bedroom, 3.00 Bathroom, 1,307 sqft Residential on 0.09 Acres

Blackwolf 2, Lethbridge, Alberta

The popular "Grayson" model by Avonlea Homes . Nice and open floor plan on the main floor, 9' ceilings, large windows for that extra sunlight, quartz countertops, and Kohler fixtures. Great corner pantry in the kitchen for storage. Upstairs there are 3 nice bedrooms, full bath, convenience of laundry, master bedroom with walk in closet and ensuite with 5' shower. The Basement is undeveloped but set up for family room, 4th bedroom and another full bath. Enjoy the insulated Double attached garage to keep those vehicles warm and dry. Located in the new phase of Blackwolf close to walking trails, 73 acre Legacy Park and lots of amenities. Easy access to downtown core. Home is Virtually Staged. New Home Warranty. FIRST TIME HOME BUYER, ASK ABOUT THE NEW GOVERNMENT GST REBATE. Certain restrictions apply.

## Interior

Interior Features Kitchen Island, Pantry, Quartz Counters, Walk-In Closet(s)

Appliances Dishwasher, Electric Stove, Microwave Hood Fan, Refrigerator

Heating Forced Air

Cooling None
Has Basement Yes