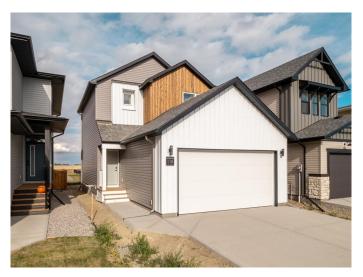

# \$499,900 - 170 Caribou Bend N, Lethbridge

MLS® #A2239595

## \$499,900

3 Bedroom, 3.00 Bathroom, 1,307 sqft Residential on 0.09 Acres

Blackwolf 2, Lethbridge, Alberta

The popular "Grayson" model by Avonlea Homes . Nice and open floor plan on the main floor, 9' ceilings, large windows for that extra sunlight, quartz countertops, and Kohler fixtures. Great corner pantry in the kitchen for storage. Upstairs there are 3 nice bedrooms, full bath, convenience of laundry, master bedroom with walk in closet and ensuite with 5' shower. The Basement is undeveloped but set up for family room, 4th bedroom and another full bath. Enjoy the insulated Double attached garage to keep those vehicles warm and dry. Located in the new phase of Blackwolf close to walking trails, 73 acre Legacy Park and lots of amenities. Easy access to downtown core. Home is Virtually Staged. New Home Warranty. FIRST TIME HOME BUYER, ASK ABOUT THE NEW GOVERNMENT GST REBATE. Certain restrictions apply.