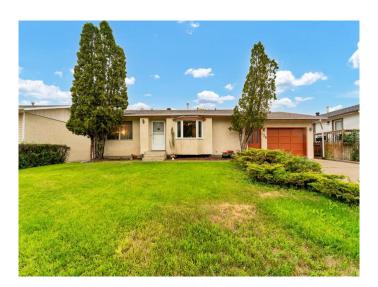

### \$390,000

4 Bedroom, 2.00 Bathroom, 1,398 sqft Residential on 0.17 Acres

Northeast Crescent Heights, Medicine Hat, Alberta

Looking for unique but functional. This may be the one. A beautiful 3 bedroom, 2 bathroom house in NE Cres Heights waiting for the next family. A great house laid out for entertaining or just family time. Enjoy the family room on winter nights or enjoy the very private patio on summer evenings. Newer roof, 2 furnaces, newer bathrooms and new paint through out are just a samplings of the highlights of this great home. This may be the one!!!!

#### **Essential Information**

MLS® # A2239578 Price \$390,000

Bedrooms 4
Bathrooms 2.00
Full Baths 2

Square Footage 1,398 Acres 0.17 Year Built 1975

Type Residential
Sub-Type Detached
Style Bungalow
Status Active