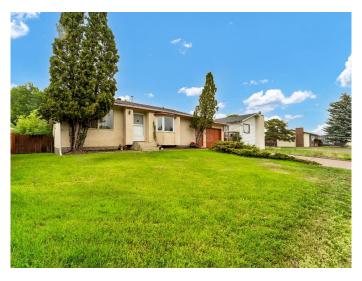

### \$390,000

4 Bedroom, 2.00 Bathroom, 1,398 sqft Residential on 0.17 Acres

Northeast Crescent Heights, Medicine Hat, Alberta

Looking for unique but functional. This may be the one. A beautiful 3 bedroom, 2 bathroom house in NE Cres Heights waiting for the next family. A great house laid out for entertaining or just family time. Enjoy the family room on winter nights or enjoy the very private patio on summer evenings. Newer roof, 2 furnaces, newer bathrooms and new paint through out are just a samplings of the highlights of this great home. This may be the one!!!!

#### **Essential Information**

MLS® # A2239578 Price \$390,000

Bedrooms 4
Bathrooms 2.00
Full Baths 2

Square Footage 1,398 Acres 0.17 Year Built 1975

Type Residential
Sub-Type Detached
Style Bungalow
Status Active