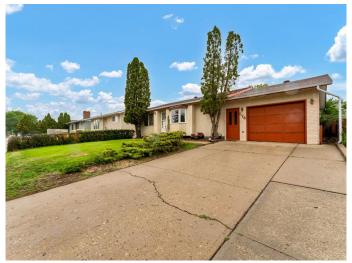

### \$390,000

4 Bedroom, 2.00 Bathroom, 1,398 sqft Residential on 0.17 Acres

Northeast Crescent Heights, Medicine Hat, Alberta

Looking for unique but functional. This may be the one. A beautiful 3 bedroom, 2 bathroom house in NE Cres Heights waiting for the next family. A great house laid out for entertaining or just family time. Enjoy the family room on winter nights or enjoy the very private patio on summer evenings. Newer roof, 2 furnaces, newer bathrooms and new paint through out are just a samplings of the highlights of this great home. This may be the one!!!!

#### **Essential Information**

MLS® # A2239578 Price \$390,000

Bedrooms 4
Bathrooms 2.00
Full Baths 2

Square Footage 1,398 Acres 0.17 Year Built 1975

Type Residential
Sub-Type Detached
Style Bungalow
Status Active