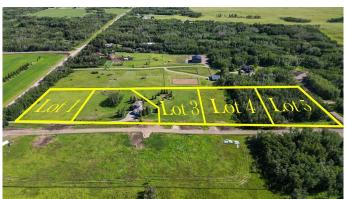

## \$585,000

0 Bedroom, 0.00 Bathroom, Land on 2.00 Acres

Glendale Meadows, Rural Rocky View County, Alberta

Welcome to ELKSTONE ESTATES (Lot #3) in the picturesque Bearspaw area. This is your chance to embrace peaceful country living while staying conveniently close to city amenities. Situated on a quiet cul-de-sac, this 2-acre lot offers a tranquil setting with open spaces, a paved road, and underground services right to the property line (including Power, Gas, and Rocky View Water Co-op). You're free to build your custom home with the builder of your choice. Thoughtfully crafted Architectural Guidelines help maintain the integrity and long-term value of the community. Come check out the property and see for yourself what makes this new Bearspaw development so special. Bonus for builders: 4 lots currently available in this desirable rural location.