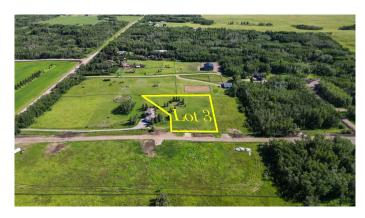

## \$585,000

0 Bedroom, 0.00 Bathroom, Land on 2.00 Acres

Glendale Meadows, Rural Rocky View County, Alberta

Welcome to ELKSTONE ESTATES (Lot #3) in the picturesque Bearspaw area. This is your chance to embrace peaceful country living while staying conveniently close to city amenities. Situated on a quiet cul-de-sac, this 2-acre lot offers a tranquil setting with open spaces, a paved road, and underground services right to the property line (including Power, Gas, and Rocky View Water Co-op). You're free to build your custom home with the builder of your choice. Thoughtfully crafted Architectural Guidelines help maintain the integrity and long-term value of the community. Come check out the property and see for yourself what makes this new Bearspaw development so special. Bonus for builders: 4 lots currently available in this desirable rural location.

# **Community Information**

Address 21 Elkstone Way

Subdivision Glendale Meadows

City Rural Rocky View County

County Rocky View County

Province Alberta
Postal Code T4C 2Y8