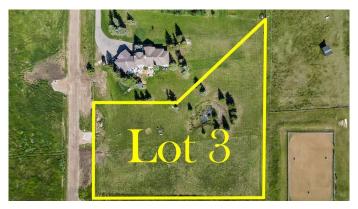

## \$585,000

0 Bedroom, 0.00 Bathroom, Land on 2.00 Acres

Glendale Meadows, Rural Rocky View County, Alberta

Welcome to ELKSTONE ESTATES (Lot #3) in the picturesque Bearspaw area. This is your chance to embrace peaceful country living while staying conveniently close to city amenities. Situated on a quiet cul-de-sac, this 2-acre lot offers a tranquil setting with open spaces, a paved road, and underground services right to the property line (including Power, Gas, and Rocky View Water Co-op). You're free to build your custom home with the builder of your choice. Thoughtfully crafted Architectural Guidelines help maintain the integrity and long-term value of the community. Come check out the property and see for yourself what makes this new Bearspaw development so special. Bonus for builders: 4 lots currently available in this desirable rural location.

# **Community Information**

Address 21 Elkstone Way

Subdivision Glendale Meadows

City Rural Rocky View County

County Rocky View County

Province Alberta
Postal Code T4C 2Y8