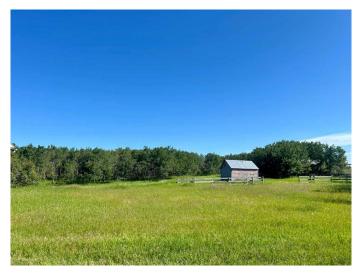

The yard is well treed, offering privacy and natural beauty. Services include a septic system, water, and power at the lot line. Existing buildings on the site are believed to be uninhabitable and sold as-is, offering a clean slate for your vision.