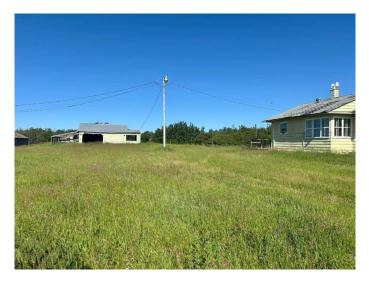

#### \$179,000

0 Bedroom, 0.00 Bathroom, Land on 16.04 Acres

NONE, Rural Beaver County, Alberta

If youâ€<sup>™</sup>re searching for a beautiful and mature yardsite to build your forever home, this 16-acre property is a must-see! Ideally located right on pavement, just 30 minutes from Camrose and 10 minutes from Daysland, this peaceful and private setting offers the perfect blend of convenience and country living.

The yard is well treed, offering privacy and natural beauty. Services include a septic system, water, and power at the lot line. Existing buildings on the site are believed to be uninhabitable and sold as-is, offering a clean slate for your vision.