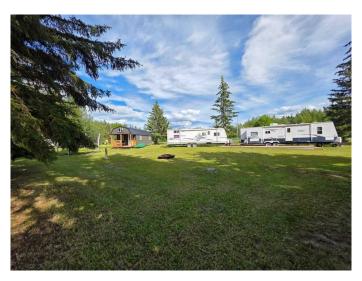

# \$169,900

0 Bedroom, 0.00 Bathroom, Land on 0.44 Acres

Bondiss, Rural Athabasca County, Alberta

Welcome to 205 Labonte Drive in the Summer Village of Bondiss at Skeleton Lake. This spacious pie-shaped lot is nestled in a quiet cul-de-sac and offers over 19,000 square feet of usable spaceâ€"perfect for weekend getaways or extended stays. The property includes a cabin awaiting your personal finishing touches, two campers ready for immediate use, and a 24' x 10' shed with an overhead door and 100 AMP service already installed. With no building timeline restrictions, you have the freedom to enjoy the property now and build when you're ready. Gas is conveniently located at the property line for future development. Just around the corner, you'll find lake access and a golf course, adding even more value to this already exceptional location. Skeleton Lake is well-loved for its clear waters, great fishing, boating, swimming, and outdoor recreation, including quadding and side-by-side trail riding. Simply bring your belongings and start enjoying everything lake life has to offerâ€"no stress, no pressure, just pure relaxation.