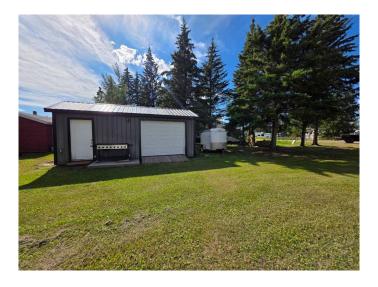

# \$169,900

0 Bedroom, 0.00 Bathroom, Land on 0.44 Acres

Bondiss, Rural Athabasca County, Alberta

Welcome to 205 Labonte Drive in the Summer Village of Bondiss at Skeleton Lake. This spacious pie-shaped lot is nestled in a quiet cul-de-sac and offers over 19,000 square feet of usable spaceâ€"perfect for weekend getaways or extended stays. The property includes a cabin awaiting your personal finishing touches, two campers ready for immediate use, and a 24' x 10' shed with an overhead door and 100 AMP service already installed. With no building timeline restrictions, you have the freedom to enjoy the property now and build when you're ready. Gas is conveniently located at the property line for future development. Just around the corner, you'll find lake access and a golf course, adding even more value to this already exceptional location. Skeleton Lake is well-loved for its clear waters, great fishing, boating, swimming, and outdoor recreation, including quadding and side-by-side trail riding. Simply bring your belongings and start enjoying everything lake life has to offerâ€"no stress, no pressure, just pure relaxation.