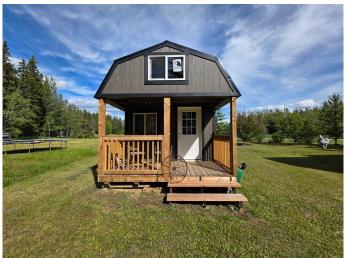

# \$169,900

0 Bedroom, 0.00 Bathroom, Land on 0.44 Acres

Bondiss, Rural Athabasca County, Alberta

Welcome to 205 Labonte Drive in the Summer Village of Bondiss at Skeleton Lake. This spacious pie-shaped lot is nestled in a quiet cul-de-sac and offers over 19,000 square feet of usable spaceâ€"perfect for weekend getaways or extended stays. The property includes a cabin awaiting your personal finishing touches, two campers ready for immediate use, and a 24' x 10' shed with an overhead door and 100 AMP service already installed. With no building timeline restrictions, you have the freedom to enjoy the property now and build when you're ready. Gas is conveniently located at the property line for future development. Just around the corner, you'll find lake access and a golf course, adding even more value to this already exceptional location. Skeleton Lake is well-loved for its clear waters, great fishing, boating, swimming, and outdoor recreation, including quadding and side-by-side trail riding. Simply bring your belongings and start enjoying everything lake life has to offerâ€"no stress, no pressure, just pure relaxation.