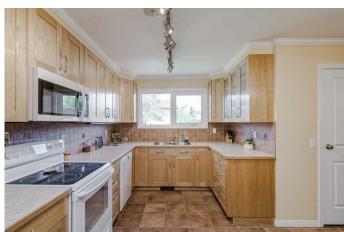

## \$600,000

3 Bedroom, 3.00 Bathroom, 1,262 sqft Residential on 0.12 Acres

Whitehorn, Calgary, Alberta

OPEN HOUSE Sat. July 19th 3pm-5pm. Step into this beautiful corner lot bungalow with Legal Suite and plenty of upgrades. Boasting 1262 sq. ft. on main level and over 1000 sq. ft. of developed space on lower level you have 2 premium spaces to live in or use as part of your investment portfolio. Located on a quiet corner this lot has plenty of benefits including an exterior with brick and Hardie board siding. Main floor features 2 large bedrooms including an expanded primary bedroom with an adjacent flex area. Exquisitely maintained hardwood floors run throughout the main level in bedrooms, dining area and oversized living room. Step into the kitchen and you'II be amazed at the amount of custom designed and handmade oak cabinets with terracotta tile floors and backsplash imported from Italy. Adjacent sitting space has a full wall of additional cabinetry for all your storage and culinary needs. On the lower level there is a shared laundry and storage area before entering the suite. This suite also has a custom kitchen with wrap around kitchen counters and an unbelievable amount of storage as well. The suite features one large bedroom and a Murphy bed in the main living space for guests or a roommate. You will notice how well-maintained the owners have kept and cared for this home. This turnkey property has been freshly painted, has plenty of parking and central vac. Outside you have a nicely sized yard with a small greenhouse, a shed and additional garden beds to the east of

#### Interior

Interior Features Central Vacuum

Appliances Dishwasher, Dryer, Electric Range, Microwave Hood Fan, Refrigerator,

Washer

Heating Forced Air, Natural Gas

Cooling None

Has Basement Yes

Basement Finished, Full, Suite