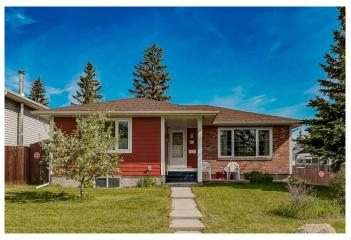

# \$600,000 - 4 Whitefield Close Ne, Calgary

MLS® #A2239482

## \$600,000

3 Bedroom, 3.00 Bathroom, 1,262 sqft Residential on 0.12 Acres

Whitehorn, Calgary, Alberta

OPEN HOUSE Sat. July 19th 3pm-5pm. Step into this beautiful corner lot bungalow with Legal Suite and plenty of upgrades. Boasting 1262 sq. ft. on main level and over 1000 sq. ft. of developed space on lower level you have 2 premium spaces to live in or use as part of your investment portfolio. Located on a quiet corner this lot has plenty of benefits including an exterior with brick and Hardie board siding. Main floor features 2 large bedrooms including an expanded primary bedroom with an adjacent flex area. Exquisitely maintained hardwood floors run throughout the main level in bedrooms, dining area and oversized living room. Step into the kitchen and you'II be amazed at the amount of custom designed and handmade oak cabinets with terracotta tile floors and backsplash imported from Italy. Adjacent sitting space has a full wall of additional cabinetry for all your storage and culinary needs. On the lower level there is a shared laundry and storage area before entering the suite. This suite also has a custom kitchen with wrap around kitchen counters and an unbelievable amount of storage as well. The suite features one large bedroom and a Murphy bed in the main living space for guests or a roommate. You will notice how well-maintained the owners have kept and cared for this home. This turnkey property has been freshly painted, has plenty of parking and central vac. Outside you have a nicely sized yard with a small greenhouse, a shed and additional garden beds to the east of

#### **Exterior**

Exterior Features None

Lot Description Back Yard, Corner Lot, Lawn

Roof Asphalt Shingle

Construction Brick, Cement Fiber Board, Wood Frame

Foundation Poured Concrete