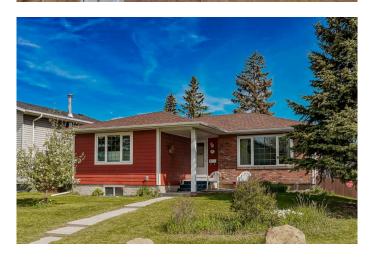

# \$600,000 - 4 Whitefield Close Ne, Calgary

MLS® #A2239482

## \$600,000

3 Bedroom, 3.00 Bathroom, 1,262 sqft Residential on 0.12 Acres

Whitehorn, Calgary, Alberta

OPEN HOUSE Sat. July 19th 3pm-5pm. Step into this beautiful corner lot bungalow with Legal Suite and plenty of upgrades. Boasting 1262 sq. ft. on main level and over 1000 sq. ft. of developed space on lower level you have 2 premium spaces to live in or use as part of your investment portfolio. Located on a quiet corner this lot has plenty of benefits including an exterior with brick and Hardie board siding. Main floor features 2 large bedrooms including an expanded primary bedroom with an adjacent flex area. Exquisitely maintained hardwood floors run throughout the main level in bedrooms, dining area and oversized living room. Step into the kitchen and you'II be amazed at the amount of custom designed and handmade oak cabinets with terracotta tile floors and backsplash imported from Italy. Adjacent sitting space has a full wall of additional cabinetry for all your storage and culinary needs. On the lower level there is a shared laundry and storage area before entering the suite. This suite also has a custom kitchen with wrap around kitchen counters and an unbelievable amount of storage as well. The suite features one large bedroom and a Murphy bed in the main living space for guests or a roommate. You will notice how well-maintained the owners have kept and cared for this home. This turnkey property has been freshly painted, has plenty of parking and central vac. Outside you have a nicely sized yard with a small greenhouse, a shed and additional garden beds to the east of

#### **Exterior**

Exterior Features None

Lot Description Back Yard, Corner Lot, Lawn

Roof Asphalt Shingle

Construction Brick, Cement Fiber Board, Wood Frame

Foundation Poured Concrete