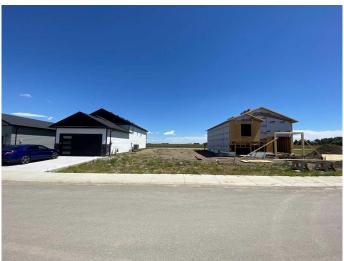

## \$99,900

0 Bedroom, 0.00 Bathroom, Land on 0.10 Acres

NONE, Coaldale, Alberta

Nice, quiet lot across from adult living. End of a crescent with little traffic. Proposed grocery store within walking distance. Lot faces East giving shelter to the backyard. Almost 4300 sq ft gives you many options to build your dream home!