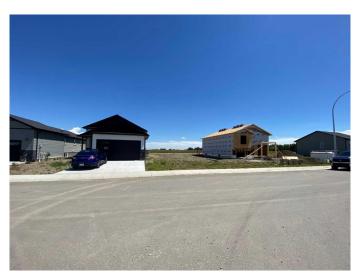

## \$99,900

0 Bedroom, 0.00 Bathroom, Land on 0.10 Acres

NONE, Coaldale, Alberta

Nice, quiet lot across from adult living. End of a crescent with little traffic. Proposed grocery store within walking distance. Lot faces East giving shelter to the backyard. Almost 4300 sq ft gives you many options to build your dream home!