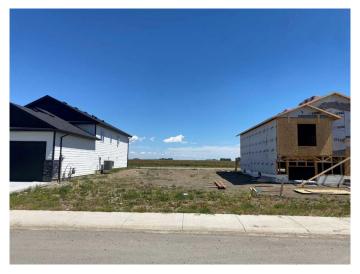

## \$99,900

0 Bedroom, 0.00 Bathroom, Land on 0.10 Acres

NONE, Coaldale, Alberta

Nice, quiet lot across from adult living. End of a crescent with little traffic. Proposed grocery store within walking distance. Lot faces East giving shelter to the backyard. Almost 4300 sq ft gives you many options to build your dream home!