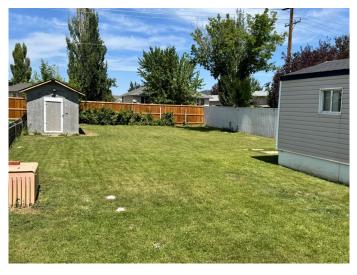

#### \$49,900

3 Bedroom, 1.00 Bathroom, 784 sqft Mobile on 0.00 Acres

SE Southridge, Medicine Hat, Alberta

Clean and affordable property with plenty of yard space!! Plenty of upgrades have been completed. Immediate possession is available