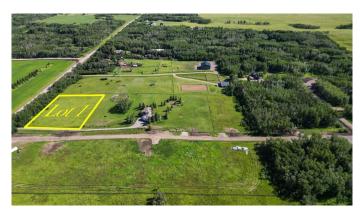

### \$585,000

0 Bedroom, 0.00 Bathroom, Land on 2.10 Acres

Glendale Meadows, Rural Rocky View County, Alberta

Welcome to ELKSTONE ESTATES (Lot #1), located in the desirable Bearspaw countryside. Experience the best of rural living with city conveniences just minutes away. This exclusive development features 2-acre lots tucked into a quiet, tree-lined cul-de-sac with paved roads, a finished approach, and underground services to the lot lineâ€"including Power, Gas, and Rocky View Water Co-op access. Bring your vision and your preferred builder to create a home that fits your lifestyle. Thoughtful Architectural Guidelines are in place to ensure long-term value and community character. Come explore this exceptional lot and envision your future in Bearspaw's newest estate community. Bonus: 4 lots currently availableâ€"an ideal opportunity for builders in this sought-after location.