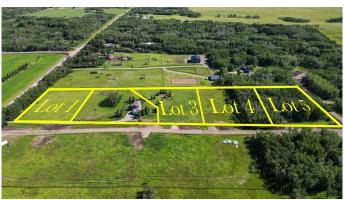

### \$585,000

0 Bedroom, 0.00 Bathroom, Land on 2.10 Acres

Glendale Meadows, Rural Rocky View County, Alberta

Welcome to ELKSTONE ESTATES (Lot #1), located in the desirable Bearspaw countryside. Experience the best of rural living with city conveniences just minutes away. This exclusive development features 2-acre lots tucked into a quiet, tree-lined cul-de-sac with paved roads, a finished approach, and underground services to the lot lineâ€"including Power, Gas, and Rocky View Water Co-op access. Bring your vision and your preferred builder to create a home that fits your lifestyle. Thoughtful Architectural Guidelines are in place to ensure long-term value and community character. Come explore this exceptional lot and envision your future in Bearspaw's newest estate community. Bonus: 4 lots currently availableâ€"an ideal opportunity for builders in this sought-after location.