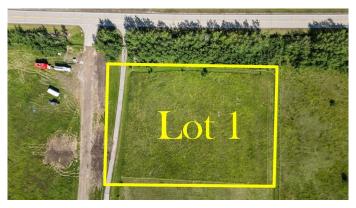

### \$585,000

0 Bedroom, 0.00 Bathroom, Land on 2.10 Acres

Glendale Meadows, Rural Rocky View County, Alberta

Welcome to ELKSTONE ESTATES (Lot #1), located in the desirable Bearspaw countryside. Experience the best of rural living with city conveniences just minutes away. This exclusive development features 2-acre lots tucked into a quiet, tree-lined cul-de-sac with paved roads, a finished approach, and underground services to the lot lineâ€"including Power, Gas, and Rocky View Water Co-op access. Bring your vision and your preferred builder to create a home that fits your lifestyle. Thoughtful Architectural Guidelines are in place to ensure long-term value and community character. Come explore this exceptional lot and envision your future in Bearspaw's newest estate community. Bonus: 4 lots currently availableâ€"an ideal opportunity for builders in this sought-after location.