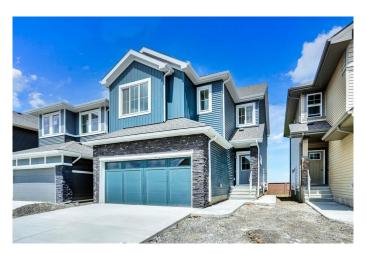

### \$799,900

4 Bedroom, 4.00 Bathroom, 2,057 sqft Residential on 0.08 Acres

Belvedere., Calgary, Alberta

This single family home with over 2800 SQFT of developed living space with legal suite. This house has much to offer to start your growing family and create memories. Close to all amenities within walking distance to east hill commercial plaza and easy access to stony trail. This stunning home features double front attached garage with a total of 4 good size bedrooms, 3.5 baths and open to below living area with a 9 feet ceiling on main floor.

#### Interior

Interior Features See Remarks

Appliances Dishwasher, Electric Range, Microwave, Refrigerator

Heating Forced Air, Natural Gas

Cooling Central Air

Fireplace Yes

# of Fireplaces 1

Fireplaces Electric

Has Basement Yes

Basement Exterior Entry, Finished, Full, Suite