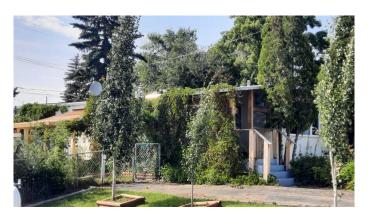

### \$107,500

2 Bedroom, 1.00 Bathroom, 788 sqft Residential on 0.15 Acres

Midland, Drumheller, Alberta

Humble House Hunting? Located on a beautiful Lot in Midland. The fenced yard is like a secret garden with gazebo, firepit are, raised garden beds, storage shed and patio. With off street parking. Inside you'll find a boot room, country eat in kitchen, Living room, 4pc bathroom, laundry and 2 bedrooms.

#### **Exterior**

Exterior Features Fire Pit, Garden

Lot Description Back Lane, Back Yard, Garden, Landscaped

Roof Flat Torch Membrane

Construction Aluminum Siding

Foundation Block