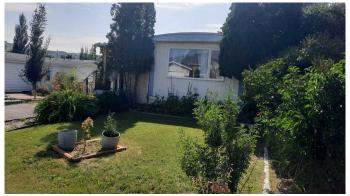

### \$107,500

2 Bedroom, 1.00 Bathroom, 788 sqft Residential on 0.15 Acres

Midland, Drumheller, Alberta

Humble House Hunting? Located on a beautiful Lot in Midland. The fenced yard is like a secret garden with gazebo, firepit are, raised garden beds, storage shed and patio. With off street parking. Inside you'll find a boot room, country eat in kitchen, Living room, 4pc bathroom, laundry and 2 bedrooms.

#### **Exterior**

Exterior Features Fire Pit, Garden

Lot Description Back Lane, Back Yard, Garden, Landscaped

Roof Flat Torch Membrane

Construction Aluminum Siding

Foundation Block