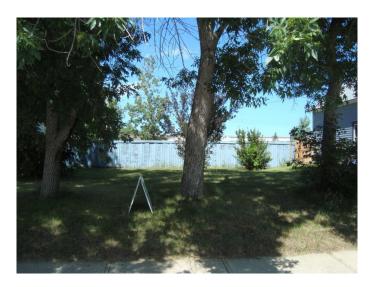

### \$32,900

0 Bedroom, 0.00 Bathroom, Land on 0.14 Acres

NONE, Stavely, Alberta

Beautiful treed vacant Residential Building Lot 47' wide by 127' 5" deep located in Stavely, Alberta. This lot is currently completely un-serviced. Buyers are responsible for the costs of servicing the lot including installing and hooking up the water, the sewer, electricity and gas. Please be sure to read the caveats registered on title. The property is partially fenced and there is back lane access. Stavely offers many amenities with easy access to Hwy 2 just one hour south of Calgary and one hour north of Lethbridge.

#### **Exterior**

Lot Description Back Lane, City Lot, Few Trees, Interior Lot, Landscaped, Lawn, Near

Golf Course, Rectangular Lot, Street Lighting