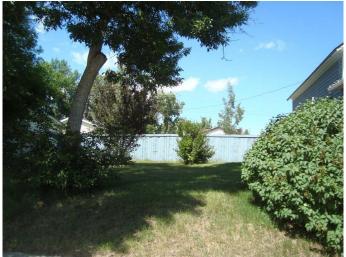

### \$32,900

0 Bedroom, 0.00 Bathroom, Land on 0.14 Acres

NONE, Stavely, Alberta

Beautiful treed vacant Residential Building Lot 47' wide by 127' 5" deep located in Stavely, Alberta. This lot is currently completely un-serviced. Buyers are responsible for the costs of servicing the lot including installing and hooking up the water, the sewer, electricity and gas. Please be sure to read the caveats registered on title. The property is partially fenced and there is back lane access. Stavely offers many amenities with easy access to Hwy 2 just one hour south of Calgary and one hour north of Lethbridge.

#### **Exterior**

Lot Description Back Lane, City Lot, Few Trees, Interior Lot, Landscaped, Lawn, Near

Golf Course, Rectangular Lot, Street Lighting