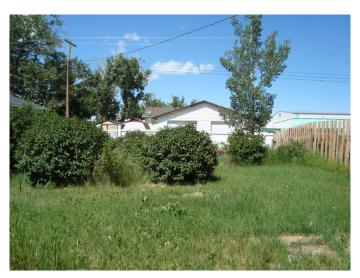

### \$32,900

0 Bedroom, 0.00 Bathroom, Land on 0.14 Acres

NONE, Stavely, Alberta

Beautiful treed vacant Residential Building Lot 47' wide by 127' 5" deep located in Stavely, Alberta. This lot is currently completely un-serviced. Buyers are responsible for the costs of servicing the lot including installing and hooking up the water, the sewer, electricity and gas. Please be sure to read the caveats registered on title. The property is partially fenced and there is back lane access. Stavely offers many amenities with easy access to Hwy 2 just one hour south of Calgary and one hour north of Lethbridge.

#### **Exterior**

Lot Description Back Lane, City Lot, Few Trees, Interior Lot, Landscaped, Lawn, Near

Golf Course, Rectangular Lot, Street Lighting