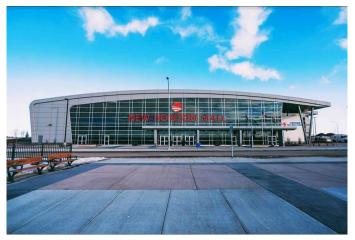

### \$150,000

0 Bedroom, 0.00 Bathroom, Commercial on 0.00 Acres

NONE, Rural Rocky View County, Alberta

An exceptional opportunity awaits! This prime corner retail unit on the main floor of New Horizon Mall is now available for sale. Strategically located directly near an exit, this highly visible shop benefits from maximum foot traffic, ensuring constant exposure for your business. Its prominent corner position offers extensive frontage, ideal for captivating window displays and prominent New Horizon Mall is a unique and bustling shopping destination, attracting a diverse customer base. Don't miss your chance to own a piece of this vibrant retail environment.