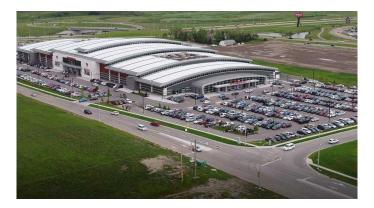

### \$150,000

0 Bedroom, 0.00 Bathroom, Commercial on 0.00 Acres

NONE, Rural Rocky View County, Alberta

An exceptional opportunity awaits! This prime corner retail unit on the main floor of New Horizon Mall is now available for sale. Strategically located directly near an exit, this highly visible shop benefits from maximum foot traffic, ensuring constant exposure for your business. Its prominent corner position offers extensive frontage, ideal for captivating window displays and prominent New Horizon Mall is a unique and bustling shopping destination, attracting a diverse customer base. Don't miss your chance to own a piece of this vibrant retail environment.