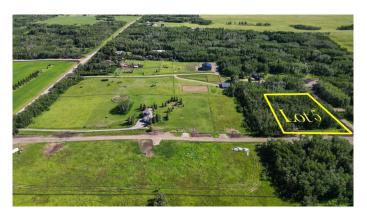

## \$596,000

0 Bedroom, 0.00 Bathroom, Land on 2.30 Acres

Glendale Meadows, Rural Rocky View County, Alberta

Welcome to ELKSTONE ESTATES (Lot #5), a prime opportunity in the peaceful rural enclave of Bearspaw. Discover the perfect balance of country charm and city convenience, with essential amenities just a short drive away. This newly released 2.3-acre parcel sits on a quiet cul-de-sac with paved roads, mature trees, and underground services to the property line (Power, Gas, and Rocky View Water Co-op) plus a finished paved approach. Bring your own builder and create the home you've always envisionedâ€"flexible Architectural Guidelines are in place to maintain the integrity and value of this exceptional development. Schedule a viewing today and explore the possibilities of this remarkable lot in Bearspaw first hand! Bonus for builders: 4 lots currently available in this highly desirable Bearspaw location.