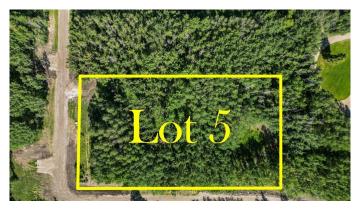

## \$596,000

0 Bedroom, 0.00 Bathroom, Land on 2.30 Acres

Glendale Meadows, Rural Rocky View County, Alberta

Welcome to ELKSTONE ESTATES (Lot #5), a prime opportunity in the peaceful rural enclave of Bearspaw. Discover the perfect balance of country charm and city convenience, with essential amenities just a short drive away. This newly released 2.3-acre parcel sits on a quiet cul-de-sac with paved roads, mature trees, and underground services to the property line (Power, Gas, and Rocky View Water Co-op) plus a finished paved approach. Bring your own builder and create the home you've always envisionedâ€"flexible Architectural Guidelines are in place to maintain the integrity and value of this exceptional development. Schedule a viewing today and explore the possibilities of this remarkable lot in Bearspaw first hand! Bonus for builders: 4 lots currently available in this highly desirable Bearspaw location.