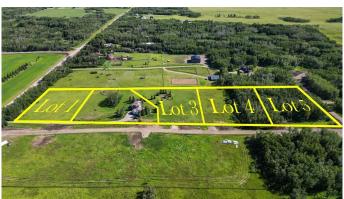

## \$596,000

0 Bedroom, 0.00 Bathroom, Land on 2.30 Acres

Glendale Meadows, Rural Rocky View County, Alberta

Welcome to ELKSTONE ESTATES (Lot #5), a prime opportunity in the peaceful rural enclave of Bearspaw. Discover the perfect balance of country charm and city convenience, with essential amenities just a short drive away. This newly released 2.3-acre parcel sits on a quiet cul-de-sac with paved roads, mature trees, and underground services to the property line (Power, Gas, and Rocky View Water Co-op) plus a finished paved approach. Bring your own builder and create the home you've always envisionedâ€"flexible Architectural Guidelines are in place to maintain the integrity and value of this exceptional development. Schedule a viewing today and explore the possibilities of this remarkable lot in Bearspaw first hand! Bonus for builders: 4 lots currently available in this highly desirable Bearspaw location.