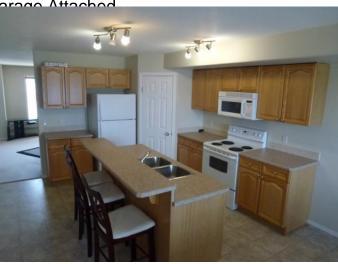

## \$219,900

3 Bedroom, 3.00 Bathroom, 1,952 sqft Residential on 0.00 Acres

Timberlea, Fort McMurray, Alberta

Why rent when you can own? This 3 level town home offers 3 good size bedrooms upstairs with an 4 PC ensuite off the master and walk in closet, there is also another 4 piece main bath on this level as well. The main level features a large open concept living room that has a cozy gas burning fire place, the perfect place to relax after a long day at work. The eat in kitchen has a over sized breakfast bar with patio doors leading to a good size deck with a view of the tennis courts. For your convivence there is main floor laundry and 2 piece bath finishes on this level. The basement has been finished for extra living space and there is a single attached garage. Additional upgrades are hot water tank has been replaces in 2023 and the furnace replaces in 2023.