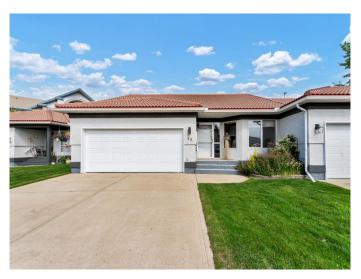

# \$379,900 - 86 Park Meadows Lane Se, Medicine Hat

MLS® #A2239188

# \$379,900

2 Bedroom, 2.00 Bathroom, 1,242 sqft Residential on 0.12 Acres

Southview-Park Meadows, Medicine Hat, Alberta

Affordable and well-maintained middle unit in the desirable age-restricted 55+ community of Park Meadows Estates. This pet-friendly complex (with restrictions) is known for its beautifully landscaped green spaces and welcoming clubhouse, making it a popular choice for retirees and those looking for low-maintenance living in a peaceful setting. This 1,242 sq ft bungalow-style triplex unit offers a functional floor plan and great features throughout, including a double attached garage, a heated and fully enclosed sunroom, and a partially finished basement with room for future development.