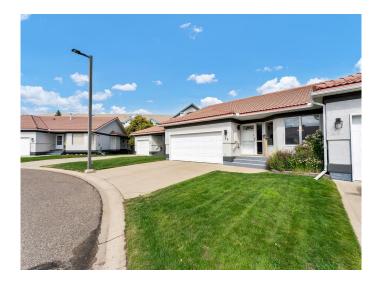

# \$379,900

2 Bedroom, 2.00 Bathroom, 1,242 sqft Residential on 0.12 Acres

Southview-Park Meadows, Medicine Hat, Alberta

Affordable and well-maintained middle unit in the desirable age-restricted 55+ community of Park Meadows Estates. This pet-friendly complex (with restrictions) is known for its beautifully landscaped green spaces and welcoming clubhouse, making it a popular choice for retirees and those looking for low-maintenance living in a peaceful setting. This 1,242 sq ft bungalow-style triplex unit offers a functional floor plan and great features throughout, including a double attached garage, a heated and fully enclosed sunroom, and a partially finished basement with room for future development.