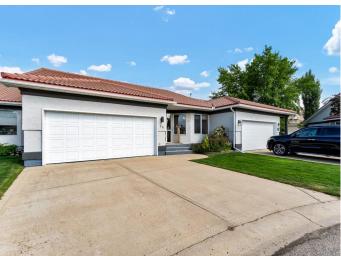

# \$379,900

2 Bedroom, 2.00 Bathroom, 1,242 sqft Residential on 0.12 Acres

Southview-Park Meadows, Medicine Hat, Alberta

Affordable and well-maintained middle unit in the desirable age-restricted 55+ community of Park Meadows Estates. This pet-friendly complex (with restrictions) is known for its beautifully landscaped green spaces and welcoming clubhouse, making it a popular choice for retirees and those looking for low-maintenance living in a peaceful setting. This 1,242 sq ft bungalow-style triplex unit offers a functional floor plan and great features throughout, including a double attached garage, a heated and fully enclosed sunroom, and a partially finished basement with room for future development.