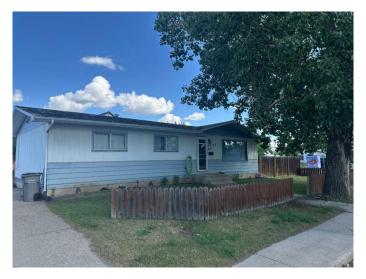

## \$200,000

3 Bedroom, 1.00 Bathroom, 1,152 sqft Residential on 0.15 Acres

Avondale., Grande Prairie, Alberta

Single level living in this 3 bedrooms & 1 bathroom home situated on a huge 6,600 sq foot, corner lot! Mature trees, ample parking including space for an RV, oversized shed, and side yards on both the east and west sides of the house. Generous sized living room with laminate flooring and large south facing windows allowing lots of natural light in. Some updating in the past includes high efficiency furnace. Super close to Avondale School & playgrounds, bus route, and all the fun stuff at Muskoseepi Park. \*\*\*Please note: property is sold "as is, where is, at time of possession―. No warranties or representations.\*\*\* Contact a REALTOR® today for more info or to book a viewing!

#### **Exterior**

Exterior Features Fire Pit

Lot Description Corner Lot, Few Trees, Lawn, Rectangular Lot, See Remarks

Roof Asphalt Shingle

Construction Concrete, Wood Frame, Aluminum Siding

Foundation Poured Concrete