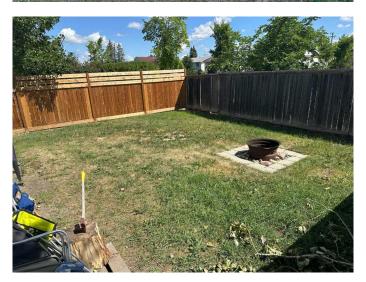

#### **Exterior**

Exterior Features Fire Pit

Lot Description Corner Lot, Few Trees, Lawn, Rectangular Lot, See Remarks

Roof Asphalt Shingle

Construction Concrete, Wood Frame, Aluminum Siding

Foundation Poured Concrete