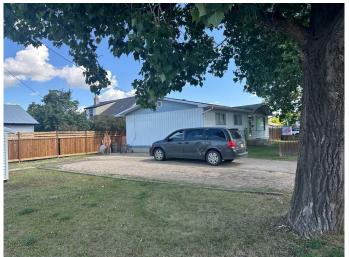

## \$200,000

3 Bedroom, 1.00 Bathroom, 1,152 sqft Residential on 0.15 Acres

Avondale., Grande Prairie, Alberta

Single level living in this 3 bedrooms & 1 bathroom home situated on a huge 6,600 sq foot, corner lot! Mature trees, ample parking including space for an RV, oversized shed, and side yards on both the east and west sides of the house. Generous sized living room with laminate flooring and large south facing windows allowing lots of natural light in. Some updating in the past includes high efficiency furnace. Super close to Avondale School & playgrounds, bus route, and all the fun stuff at Muskoseepi Park. \*\*\*Please note: property is sold "as is, where is, at time of possession―. No warranties or representations.\*\*\* Contact a REALTOR® today for more info or to book a viewing!

## **Amenities**

Utilities Electricity Connected, Natural Gas Connected, Sewer Connected, Water

Connected

Parking Spaces 4

Parking Driveway, Parking Pad, Gravel Driveway, Outside, See Remarks