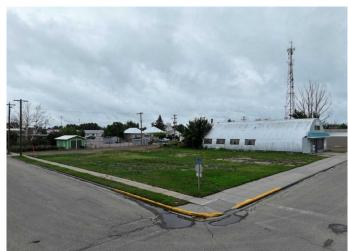

### \$120,000

0 Bedroom, 0.00 Bathroom, Land on 0.32 Acres

NONE, Vauxhall, Alberta

Excellent opportunity to own 4 commercial lots right on main street in Vauxhall! Excellent location with many possibilities! 14,000sq.ft. total