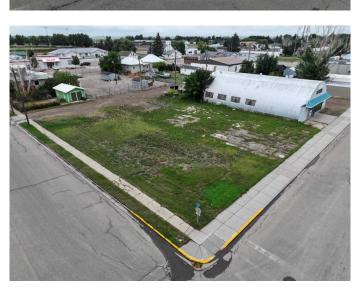

### \$120,000

0 Bedroom, 0.00 Bathroom, Land on 0.32 Acres

NONE, Vauxhall, Alberta

Excellent opportunity to own 4 commercial lots right on main street in Vauxhall! Excellent location with many possibilities! 14,000sq.ft. total