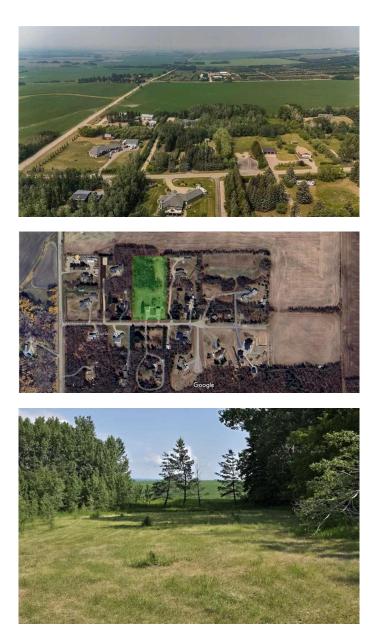

### \$389,000

0 Bedroom, 0.00 Bathroom, Land on 1.48 Acres

Hawk Hills, Rural Red Deer County, Alberta

BUILD YOUR DREAM HOME ON THIS ACREAGE LAND located in the prestigious HAWK HILLS SUBDIVISION in Red Deer County! This EXCEPTIONAL RESIDENTIAL LOT offers the ideal combination of PRIVACY, LUXURY, AND NATURAL BEAUTY, surrounded by HIGH-END ACREAGE **PROPERTIES.** Enjoy stunning PICTURESQUE VIEWS, PAVED ACCESS, and the peace and quiet of COUNTRY LIVING JUST MINUTES FROM RED DEER. Whether you're planning to build a spacious estate or a cozy family retreat, this lot offers AMPLE SPACE AND ENDLESS POTENTIAL. With NO BUILDING TIMELINE and ARCHITECTURAL GUIDELINES in place, you can take your time designing your home while maintaining the overall quality of the subdivision. Power and gas are available at the lot line. DON'T MISS THIS RARE OPPORTUNITY to secure land in one of Central Alberta's most desirable rural communities!