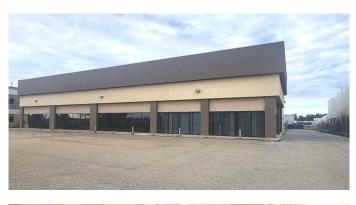

# \$11 - 8045 Edgar Industrial Crescent, Red Deer

MLS® #A2239084

#### \$11

0 Bedroom, 0.00 Bathroom, Commercial on 0.00 Acres

Edgar Indus. Pk., Red Deer, Alberta

Located in the well-established Edgar Industrial Park, this 16,120 square foot industrial building offers a flexible layout ideal for warehousing, distribution, or light manufacturing. The property features two dock-level loading bays and two separate grade-level overhead doors, allowing for efficient shipping, receiving, and internal logistics. A fully paved and secured yard provides additional exterior functionality for storage and circulation. The interior includes five private offices and a reception area, with potential to incorporate a showroom depending on user requirements. Positioned with excellent access to major transportation routes, this property supports both local and regional logistics needs. Lease is structured as triple net, with additional rent estimated at \$3.41 per square foot.