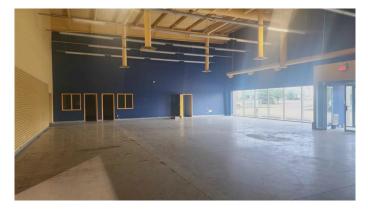

#### \$11

0 Bedroom, 0.00 Bathroom, Commercial on 0.00 Acres

Edgar Indus. Pk., Red Deer, Alberta

Located in the well-established Edgar Industrial Park, this 16,120 square foot industrial building offers a flexible layout ideal for warehousing, distribution, or light manufacturing. The property features two dock-level loading bays and two separate grade-level overhead doors, allowing for efficient shipping, receiving, and internal logistics. A fully paved and secured yard provides additional exterior functionality for storage and circulation. The interior includes five private offices and a reception area, with potential to incorporate a showroom depending on user requirements. Positioned with excellent access to major transportation routes, this property supports both local and regional logistics needs. Lease is structured as triple net, with additional rent estimated at \$3.41 per square foot.