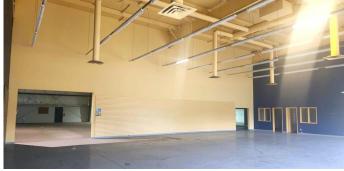

#### \$11

0 Bedroom, 0.00 Bathroom, Commercial on 0.00 Acres

Edgar Indus. Pk., Red Deer, Alberta

Located in the well-established Edgar Industrial Park, this 16,120 square foot industrial building offers a flexible layout ideal for warehousing, distribution, or light manufacturing. The property features two dock-level loading bays and two separate grade-level overhead doors, allowing for efficient shipping, receiving, and internal logistics. A fully paved and secured yard provides additional exterior functionality for storage and circulation. The interior includes five private offices and a reception area, with potential to incorporate a showroom depending on user requirements. Positioned with excellent access to major transportation routes, this property supports both local and regional logistics needs. Lease is structured as triple net, with additional rent estimated at \$3.41 per square foot.