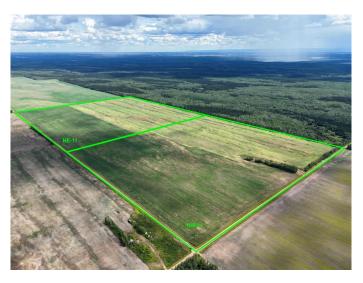

### \$1,100,000

0 Bedroom, 0.00 Bathroom, Agri-Business on 160.00 Acres

NONE, Rural Mackenzie County, Alberta

Two quarters of land For Sale, add some acres to your existing farm or a perfect place to get started with yard site and surrounded by crown land and located next to Machesis lake, there are lots of great recreational opportunities. The property is approximately 173 acres organic, and 140 acres conventional. Taking offers on the whole package or individual offers until August 7, Best and final offers (second chance) will be offered to all submitted offers on August 8. Offers will be reviewed by August 9.