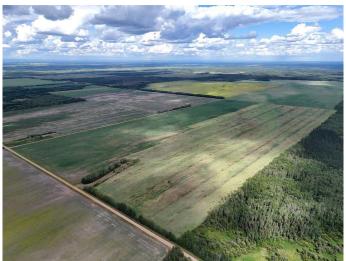

### \$1,100,000

0 Bedroom, 0.00 Bathroom, Agri-Business on 160.00 Acres

NONE, Rural Mackenzie County, Alberta

Two quarters of land For Sale, add some acres to your existing farm or a perfect place to get started with yard site and surrounded by crown land and located next to Machesis lake, there are lots of great recreational opportunities. The property is approximately 173 acres organic, and 140 acres conventional. Taking offers on the whole package or individual offers until August 7, Best and final offers (second chance) will be offered to all submitted offers on August 8. Offers will be reviewed by August 9.