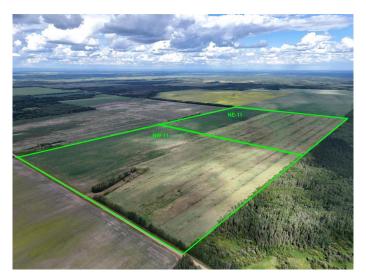

### \$1,100,000

0 Bedroom, 0.00 Bathroom, Agri-Business on 160.00 Acres

NONE, Rural Mackenzie County, Alberta

Two quarters of land For Sale, add some acres to your existing farm or a perfect place to get started with yard site and surrounded by crown land and located next to Machesis lake, there are lots of great recreational opportunities. The property is approximately 173 acres organic, and 140 acres conventional. Taking offers on the whole package or individual offers until August 7, Best and final offers (second chance) will be offered to all submitted offers on August 8. Offers will be reviewed by August 9.