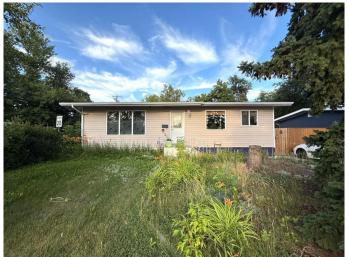

### \$375,000

5 Bedroom, 1.00 Bathroom, 1,040 sqft Residential on 0.14 Acres

Lakeview, Lethbridge, Alberta

**Excellent Location across from Henderson** Lake Golf course! This 5 bedroom Bungalow has lots of natural light, A/C, hardwood, newer appliances. There are 3 bedrooms on the main floor and an additional small bedroom down as well as a good sized incomplete bedroom in the basement. The house is nestled into a spacious lot with off street parking, a side alley as well as a rear alley and boasts a large beautiful yard with the possibility of a future double garage. A new roof was added in the last 3 years and solar panels were added at that time. These panels have saved the owner approximately 75-80% off of the utility bills each year, a copy of rebates and minimal monthly costs are available. The property requires some updates and finishings. Book your showing with a realtor today and bring your ideas to make this home your own.