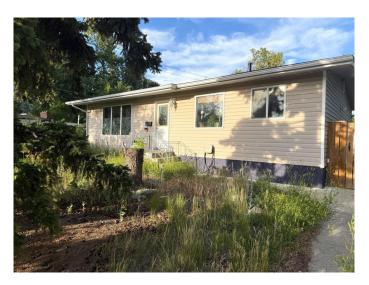

### \$375,000

5 Bedroom, 1.00 Bathroom, 1,040 sqft Residential on 0.14 Acres

Lakeview, Lethbridge, Alberta

**Excellent Location across from Henderson** Lake Golf course! This 5 bedroom Bungalow has lots of natural light, A/C, hardwood, newer appliances. There are 3 bedrooms on the main floor and an additional small bedroom down as well as a good sized incomplete bedroom in the basement. The house is nestled into a spacious lot with off street parking, a side alley as well as a rear alley and boasts a large beautiful yard with the possibility of a future double garage. A new roof was added in the last 3 years and solar panels were added at that time. These panels have saved the owner approximately 75-80% off of the utility bills each year, a copy of rebates and minimal monthly costs are available. The property requires some updates and finishings. Book your showing with a realtor today and bring your ideas to make this home your own.