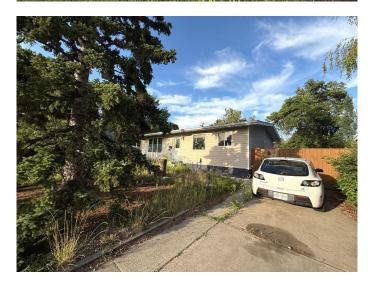

### \$375,000

5 Bedroom, 1.00 Bathroom, 1,040 sqft Residential on 0.14 Acres

Lakeview, Lethbridge, Alberta

**Excellent Location across from Henderson** Lake Golf course! This 5 bedroom Bungalow has lots of natural light, A/C, hardwood, newer appliances. There are 3 bedrooms on the main floor and an additional small bedroom down as well as a good sized incomplete bedroom in the basement. The house is nestled into a spacious lot with off street parking, a side alley as well as a rear alley and boasts a large beautiful yard with the possibility of a future double garage. A new roof was added in the last 3 years and solar panels were added at that time. These panels have saved the owner approximately 75-80% off of the utility bills each year, a copy of rebates and minimal monthly costs are available. The property requires some updates and finishings. Book your showing with a realtor today and bring your ideas to make this home your own.