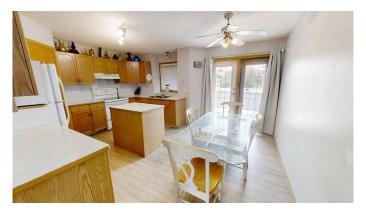

## \$429,900

4 Bedroom, 3.00 Bathroom, 1,045 sqft Residential on 0.11 Acres

Heritage Heights, Lethbridge, Alberta

Put this one on your list! Located in a fantastic west Lethbridge neighbourhood, this fully developed four bedroom bi-level might be just what you are looking for! Some of the key features of this home are, 2 bedrooms up with a Primary Bedroom which includes a 3 piece ensuite, spacious living areas, attached double car garage, newer shingles, backyard with RV parking, and so much more. Call your REALTOR® today!

#### Interior

Interior Features See Remarks

Appliances Central Air Conditioner, Dishwasher, Dryer, Refrigerator, Stove(s)

Heating Forced Air Cooling Central Air

Has Basement Yes

Basement Finished, Full