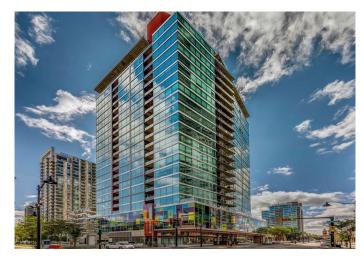

# \$339,900

1 Bedroom, 1.00 Bathroom, 708 sqft Residential on 0.00 Acres

Beltline, Calgary, Alberta

Discover downtown living at its best in this standout 1 bed/1 bath corner unit in Colours by Battistella, a striking high-rise known for its modern architecture and prime location. This unit delivers on space, style, and one of the most spectacular views in the city. Boasting floor-to-ceiling windows along two full walls, this home offers incredible 180 degree views of Stampede Park and the Rocky Mountains, filling the space with natural light all day long. The open concept layout creates a bright, airy feel, ideal for both everyday living and entertaining. The contemporary kitchen features granite countertops, stainless steel appliances, including a Miele dishwasher, and a central island with a butcher block countertop, blending form and function seamlessly. The kitchen flows effortlessly into the living and dining area, leading to a private balcony where you can enjoy morning coffee or evening relaxing with cityscape views. The spacious primary bedroom is framed by urban vistas and modern exposed concrete accents, adding a touch of industrial flair. A custom built-in storage unit enhances both style and functionality, while the walk-in closet adds generous storage space. The sleek and modern 4pc bathroom is conveniently located just steps from the bedroom. Additional features include in-suite laundry, titled underground parking, and secure building access. Located in the vibrant Beltline, you're just steps from 17th Ave, 10th Ave, Stampede Park, top rated restaurants, cafes, shops,

# of Stories 23