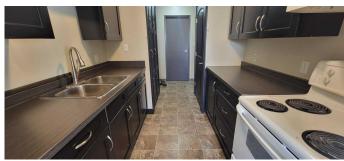

#### Interior

Interior Features Open Floorplan

Appliances Refrigerator, Stove(s), Window Coverings

Heating Hot Water

Cooling None