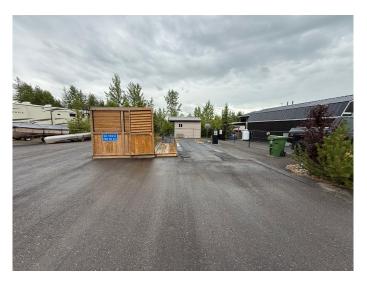

## \$149,900

0 Bedroom, 0.00 Bathroom, Land on 0.22 Acres

Raymond Shores, Rural Ponoka County, Alberta

Make Raymond Shores Your New Summer Getaway!! This 9633 square foot lot is landscaped and ready for you to enjoy. Offering pavement at the front of the lot with room to bring in your RV or park model and set it next to the wood deck with privacy walls. Ample room for parking. When you're ready to feel like you are truly in the great outdoors, head out to the private treed area on the other side of the lot which is fenced and offers a bunk house, 2 10'x12' gazebos (1 with a floor and wind screens), wood shed, picnic table and firepit area. Honeyberry, saskatoon and cherry bushes have been planted as well. The resort is a wonderful gated community with year round hookups including sewer, water & power, boat docks & launch & playground. As an added bonus you can enjoy time at the clubhouse with the indoor swimming pool, hot tub & common meeting area. If you've been looking for an affordable rec property, this is it!