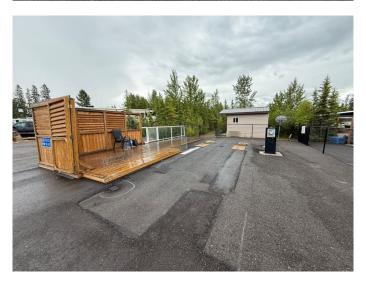

## \$149,900

0 Bedroom, 0.00 Bathroom, Land on 0.22 Acres

Raymond Shores, Rural Ponoka County, Alberta

Make Raymond Shores Your New Summer Getaway!! This 9633 square foot lot is landscaped and ready for you to enjoy. Offering pavement at the front of the lot with room to bring in your RV or park model and set it next to the wood deck with privacy walls. Ample room for parking. When you're ready to feel like you are truly in the great outdoors, head out to the private treed area on the other side of the lot which is fenced and offers a bunk house, 2 10'x12' gazebos (1 with a floor and wind screens), wood shed, picnic table and firepit area. Honeyberry, saskatoon and cherry bushes have been planted as well. The resort is a wonderful gated community with year round hookups including sewer, water & power, boat docks & launch & playground. As an added bonus you can enjoy time at the clubhouse with the indoor swimming pool, hot tub & common meeting area. If you've been looking for an affordable rec property, this is it!