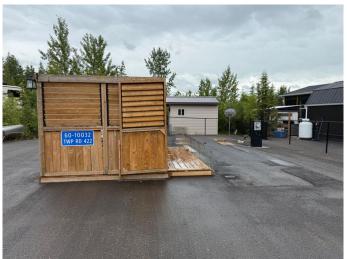

## \$149,900

0 Bedroom, 0.00 Bathroom, Land on 0.22 Acres

Raymond Shores, Rural Ponoka County, Alberta

Make Raymond Shores Your New Summer Getaway!! This 9633 square foot lot is landscaped and ready for you to enjoy. Offering pavement at the front of the lot with room to bring in your RV or park model and set it next to the wood deck with privacy walls. Ample room for parking. When you're ready to feel like you are truly in the great outdoors, head out to the private treed area on the other side of the lot which is fenced and offers a bunk house, 2 10'x12' gazebos (1 with a floor and wind screens), wood shed, picnic table and firepit area. Honeyberry, saskatoon and cherry bushes have been planted as well. The resort is a wonderful gated community with year round hookups including sewer, water & power, boat docks & launch & playground. As an added bonus you can enjoy time at the clubhouse with the indoor swimming pool, hot tub & common meeting area. If you've been looking for an affordable rec property, this is it!