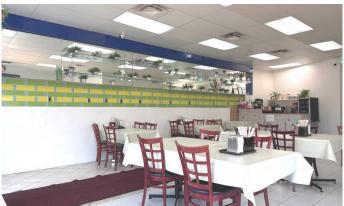

### \$159,900

0 Bedroom, 0.00 Bathroom, Commercial on 0.00 Acres

Rainbow Falls, Chestermere, Alberta

A turn-key Vietnamese restaurant business for sale in Chestermere. This is one of Chestermere's most sought-after new communities. Corner unit with visible signage and plenty of parking, easy access. Low rent, and plenty of parking, with easy access â€" fully equipped kitchen.