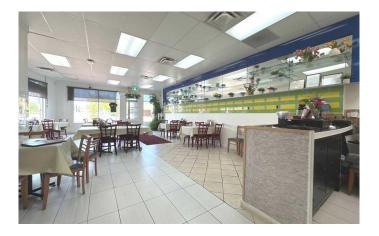

### \$159,900

0 Bedroom, 0.00 Bathroom, Commercial on 0.00 Acres

Rainbow Falls, Chestermere, Alberta

A turn-key Vietnamese restaurant business for sale in Chestermere. This is one of Chestermere's most sought-after new communities. Corner unit with visible signage and plenty of parking, easy access. Low rent, and plenty of parking, with easy access â€" fully equipped kitchen.