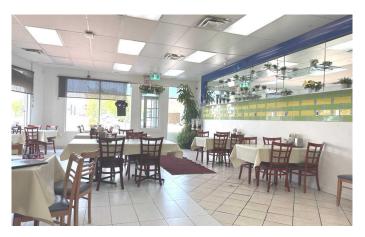

### \$159,900

0 Bedroom, 0.00 Bathroom, Commercial on 0.00 Acres

Rainbow Falls, Chestermere, Alberta

A turn-key Vietnamese restaurant business for sale in Chestermere. This is one of Chestermere's most sought-after new communities. Corner unit with visible signage and plenty of parking, easy access. Low rent, and plenty of parking, with easy access â€" fully equipped kitchen.