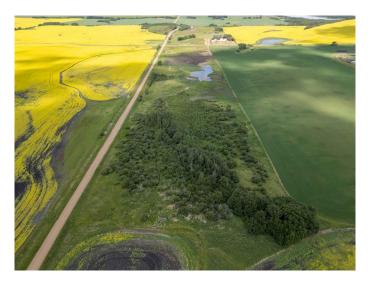

#### \$259,999

0 Bedroom, 0.00 Bathroom, Land on 29.27 Acres

NONE, Rural Camrose County, Alberta

Escape to the quiet heart of the countryside, where just under 30 acres of unspoiled Alberta landscape await your vision. With Little Beaver Lake and Red Deer Lake nearby, this private haven features a serene pond that mirrors the open sky, while mature trees along the southern edge create a natural sanctuary of wind-sheltered seclusion. Two exceptional building sites offer sweeping views and endless possibility, inviting you to craft the homestead or country retreat you've always imagined.

## Exterior

Lot Description Cleared, Few Trees, Private, Creek/River/Stream/Pond