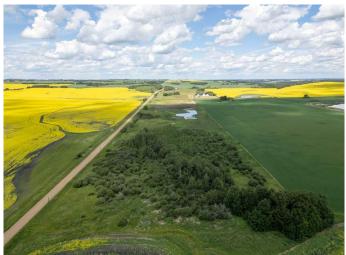

#### \$259,999

0 Bedroom, 0.00 Bathroom, Land on 29.27 Acres

NONE, Rural Camrose County, Alberta

Escape to the quiet heart of the countryside, where just under 30 acres of unspoiled Alberta landscape await your vision. With Little Beaver Lake and Red Deer Lake nearby, this private haven features a serene pond that mirrors the open sky, while mature trees along the southern edge create a natural sanctuary of wind-sheltered seclusion. Two exceptional building sites offer sweeping views and endless possibility, inviting you to craft the homestead or country retreat you've always imagined.

## Exterior

Lot Description Cleared, Few Trees, Private, Creek/River/Stream/Pond