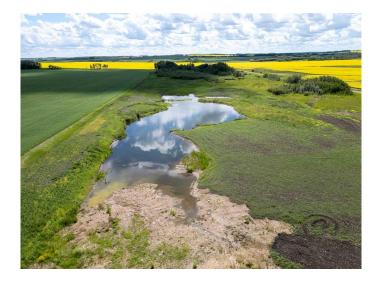

#### \$259,999

0 Bedroom, 0.00 Bathroom, Land on 29.27 Acres

NONE, Rural Camrose County, Alberta

Escape to the quiet heart of the countryside, where just under 30 acres of unspoiled Alberta landscape await your vision. With Little Beaver Lake and Red Deer Lake nearby, this private haven features a serene pond that mirrors the open sky, while mature trees along the southern edge create a natural sanctuary of wind-sheltered seclusion. Two exceptional building sites offer sweeping views and endless possibility, inviting you to craft the homestead or country retreat you've always imagined.

## Exterior

Lot Description Cleared, Few Trees, Private, Creek/River/Stream/Pond