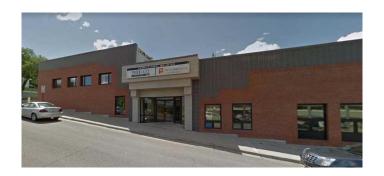

# \$1,000 - 430 6 Avenue Se, Medicine Hat

MLS® #A2238500

### \$1,000

0 Bedroom, 0.00 Bathroom, Commercial on 0.00 Acres

SE Hill, Medicine Hat, Alberta

Professional 660 sq. ft. office space for lease at 124 â€" 430 6 Ave SE, Medicine Hat, Alberta. Located in a quiet area on a corner lot, this unit includes two medium offices and one large office, suitable as a boardroom. Situated in a building with other professional tenants such as lawyers, doctors, and accountants. Additional rent is included in the lease and reconciled annually, with adjustments if needed. Ideal for a small professional practice.