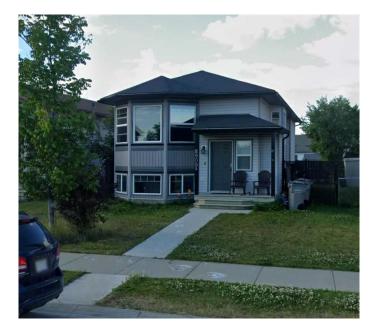

# \$349,900 - 8909 72 Avenue, Grande Prairie

MLS® #A2238499

# \$349,900

5 Bedroom, 3.00 Bathroom, 1,039 sqft Residential on 0.09 Acres

Countryside North, Grande Prairie, Alberta

1,039 square foot bi level in Countryside North with a non conforming suite in the basement. Great investment property. Children's playground close to home. Upstairs - 3 bedrooms and ensuite, full bathroom, kitchen and living room open to each other. Washer and dryer at base of stairs. Basement has a suite with kitchen, full bathroom, living room area, laundry / utility room and 2 bedrooms. Separate entrance from the back of home to the basement suite. Fenced yard. Upstairs Rent is \$1,650.00 per month and basement is \$1,300.00 per month and the Landlord pays the utilities. Renters have said they would like to stay.