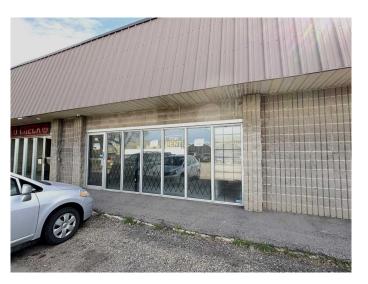

# \$12 - 16, 666 Goddard Avenue Ne, Calgary

MLS® #A2238442

#### \$12

0 Bedroom, 0.00 Bathroom, Commercial on 9.90 Acres

Skyline West, Calgary, Alberta

Rare central small bay opportunity in Greenview Industrial Park, bay dimensions are 32' x 125' providing flexibility for a variety of users. Located with a mix of industrial and community amenities with easy access to Mcknight Boulevard, Deerfoot Trail, Edmonton Trail and Centre Street.

### **Essential Information**

MLS® # A2238442 Price \$12

Bathrooms 0.00

Acres 9.90

Year Built 1981

Type Commercial Sub-Type Warehouse

Status Active

### **Community Information**

Address 16, 666 Goddard Avenue Ne

Subdivision Skyline West

City Calgary
County Calgary
Province Alberta
Postal Code T2K 5X3