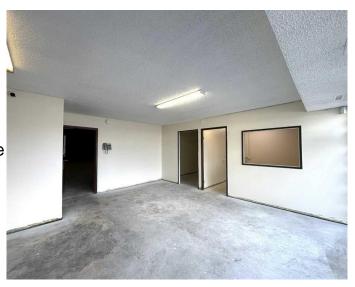

#### \$12

0 Bedroom, 0.00 Bathroom, Commercial on 9.90 Acres

Skyline West, Calgary, Alberta

Rare central small bay opportunity in Greenview Industrial Park, bay dimensions are 32' x 125' providing flexibility for a variety of users. Located with a mix of industrial and community amenities with easy access to Mcknight Boulevard, Deerfoot Trail, Edmonton Trail and Centre Street.