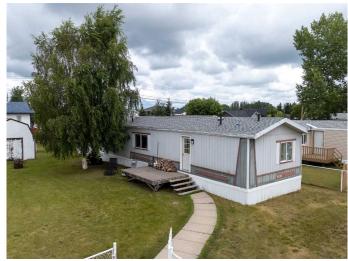

# \$239,900

3 Bedroom, 2.00 Bathroom, 1,216 sqft Residential on 0.22 Acres

NONE, La Crete, Alberta

Affordable and move-in ready! This spacious 16-wide mobile home is perfect for first-time buyers, featuring 3 bedrooms, 2 bathrooms with a nice ensuite, and a bright open layout. Enjoy a cozy wood stove in the living area, air conditioning, and a full kitchen with plenty of cabinets. Outside, you'II find a fully fenced yard, large shed for extra storage, and a quiet street location. A great opportunity to own your first home!

# **Essential Information**

MLS® # A2238372 Price \$239,900

Bedrooms 3 Bathrooms 2.00

Full Baths 2

Square Footage 1,216 Acres 0.22 Year Built 1995

Type Residential Sub-Type Detached

Style Single Wide Mobile Home

#### **Exterior**

Exterior Features None

Lot Description Few Trees, Front Yard, Lawn, Level

Roof Asphalt Shingle

Construction Wood Siding

Foundation Wood