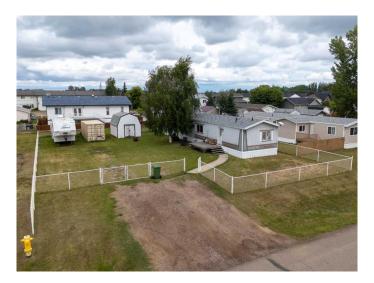

# \$239,900

3 Bedroom, 2.00 Bathroom, 1,216 sqft Residential on 0.22 Acres

NONE, La Crete, Alberta

Affordable and move-in ready! This spacious 16-wide mobile home is perfect for first-time buyers, featuring 3 bedrooms, 2 bathrooms with a nice ensuite, and a bright open layout. Enjoy a cozy wood stove in the living area, air conditioning, and a full kitchen with plenty of cabinets. Outside, you'II find a fully fenced yard, large shed for extra storage, and a quiet street location. A great opportunity to own your first home!

# **Essential Information**

MLS® # A2238372 Price \$239,900

Bedrooms 3 Bathrooms 2.00

Full Baths 2

Square Footage 1,216 Acres 0.22 Year Built 1995

Type Residential Sub-Type Detached

Style Single Wide Mobile Home

#### **Exterior**

Exterior Features None

Lot Description Few Trees, Front Yard, Lawn, Level

Roof Asphalt Shingle

Construction Wood Siding

Foundation Wood