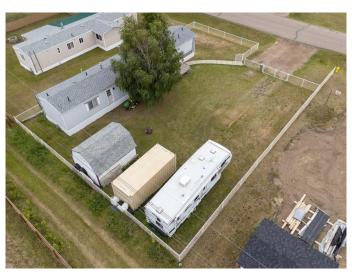

# \$239,900

3 Bedroom, 2.00 Bathroom, 1,216 sqft Residential on 0.22 Acres

NONE, La Crete, Alberta

Affordable and move-in ready! This spacious 16-wide mobile home is perfect for first-time buyers, featuring 3 bedrooms, 2 bathrooms with a nice ensuite, and a bright open layout. Enjoy a cozy wood stove in the living area, air conditioning, and a full kitchen with plenty of cabinets. Outside, you'II find a fully fenced yard, large shed for extra storage, and a quiet street location. A great opportunity to own your first home!

#### **Exterior**

Exterior Features None

Lot Description Few Trees, Front Yard, Lawn, Level

Roof Asphalt Shingle

Construction Wood Siding

Foundation Wood