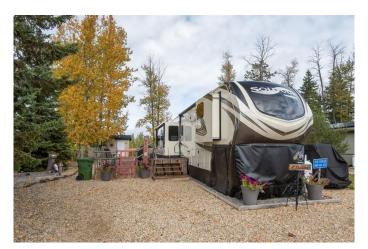

# \$175,000

0 Bedroom, 0.00 Bathroom, Land on 0.14 Acres

Raymond Shores, Rural Ponoka County, Alberta

Private 4-Season Lot at Raymond Shores – Surrounded by Nature with Full Services! Enjoy year-round lake living at its best in the sought-after Raymond Shores RV Resort. This spacious and private lot is beautifully tucked among mature trees, backing onto open pasture and sitting next to an easement for added space and privacyâ€"perfect for peaceful mornings and cozy evenings. Fully serviced with year-round water, sewer, and power hookups, it's ready for your Mobile, or RV lifestyle enjoyed in any season! Located in a secure, gated community with access to top-tier amenities, including an indoor pool, hot tub, fitness centre, theatre, games room, and pickleball courts! A luxury 2020 38.5 ft. 5th Wheel and stylish golf cart are also for sale and are negotiableâ€"making this the ultimate turnkey opportunity to enjoy lake life at its finest!

## Exterior

Lot Description Backs on to Park/Green Space, Landscaped, Treed, Close to Clubhouse