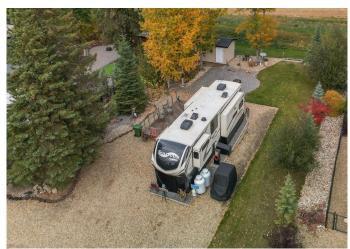

# \$175,000

0 Bedroom, 0.00 Bathroom, Land on 0.14 Acres

Raymond Shores, Rural Ponoka County, Alberta

Private 4-Season Lot at Raymond Shores – Surrounded by Nature with Full Services! Enjoy year-round lake living at its best in the sought-after Raymond Shores RV Resort. This spacious and private lot is beautifully tucked among mature trees, backing onto open pasture and sitting next to an easement for added space and privacyâ€"perfect for peaceful mornings and cozy evenings. Fully serviced with year-round water, sewer, and power hookups, it's ready for your Mobile, or RV lifestyle enjoyed in any season! Located in a secure, gated community with access to top-tier amenities, including an indoor pool, hot tub, fitness centre, theatre, games room, and pickleball courts! A luxury 2020 38.5 ft. 5th Wheel and stylish golf cart are also for sale and are negotiableâ€"making this the ultimate turnkey opportunity to enjoy lake life at its finest!

## Exterior

Lot Description Backs on to Park/Green Space, Landscaped, Treed, Close to Clubhouse