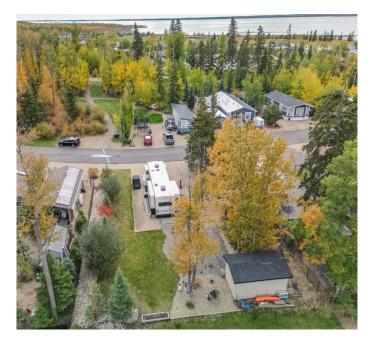

# \$175,000

0 Bedroom, 0.00 Bathroom, Land on 0.14 Acres

Raymond Shores, Rural Ponoka County, Alberta

Private 4-Season Lot at Raymond Shores – Surrounded by Nature with Full Services! Enjoy year-round lake living at its best in the sought-after Raymond Shores RV Resort. This spacious and private lot is beautifully tucked among mature trees, backing onto open pasture and sitting next to an easement for added space and privacyâ€"perfect for peaceful mornings and cozy evenings. Fully serviced with year-round water, sewer, and power hookups, it's ready for your Mobile, or RV lifestyle enjoyed in any season! Located in a secure, gated community with access to top-tier amenities, including an indoor pool, hot tub, fitness centre, theatre, games room, and pickleball courts! A luxury 2020 38.5 ft. 5th Wheel and stylish golf cart are also for sale and are negotiableâ€"making this the ultimate turnkey opportunity to enjoy lake life at its finest!

# Amenities

Amenities Beach Access, Clubhouse, Coin Laundry, Fitness Center, Indoor Pool, Park, Picnic Area, Recreation Room, Snow Removal, Spa/Hot Tub, Trash, Boating, Dog Park