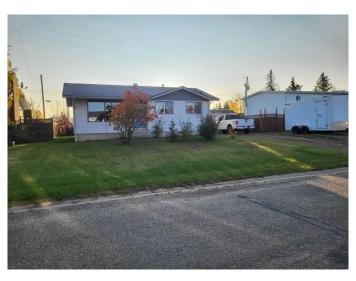

# \$169,000 - 4653 54 Street, Rycroft

MLS® #A2238346

## \$169,000

3 Bedroom, 2.00 Bathroom, 901 sqft Residential on 0.17 Acres

NONE, Rycroft, Alberta

Just steps from downtown amenities, this cozy and well-maintained bungalow is perfect for first-time buyers or investors. The main floor offers a bright and welcoming layout with 2 bedrooms, 1 full bathroom, and a spacious kitchen and dining area filled with natural light. Downstairs, the fully developed basement features a large family room, an additional bedroom, a 3-piece bathroom, and a convenient storage room.

Recent updates include fresh paint, a newer hot water tank and furnace, and stylish new flooring throughout.

The backyard is landscaped and partially fenced, offering tons of parking and space to enjoy.

#### **Exterior**

Exterior Features None

Lot Description Back Lane, Landscaped, Rectangular Lot, See Remarks

Roof Asphalt Shingle

Construction Vinyl Siding

Foundation Poured Concrete