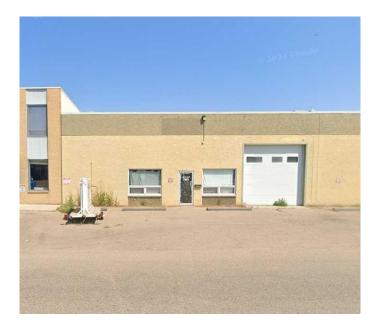

#### \$7

0 Bedroom, 0.00 Bathroom, Commercial on 0.00 Acres

South West Industrial, Medicine Hat, Alberta

Industrial space for lease at 846 16 Street SW, Medicine Hat, in the SW Industrial area. This 4,500 sq ft unit features two large bay doors, three office spaces, two washrooms, and a furnace room. Ideally located just off the Trans-Canada Highway, offering excellent accessibility. Perfect for showroom, office, or warehouse use. This is an escalating gross lease. \*Tenant responsible for 1/2 of overage Property Taxes and Insurance from base year 2025 (or lease commenced) plus utilities.\*