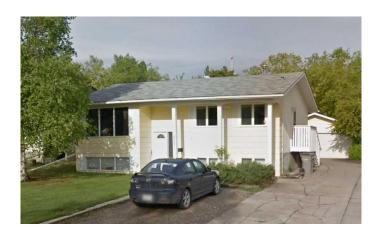

# \$344,900 - 8702 96 Street, Grande Prairie

MLS® #A2238330

## \$344,900

5 Bedroom, 2.00 Bathroom, 1,044 sqft Residential on 0.15 Acres

Highland Park., Grande Prairie, Alberta

Fully developed family home with a private back yard and a double detached garage. Easement in back. This 1,044 square foot bi level features 5 bedrooms and 2 full baths. Main floor has a good size kitchen, 3 bedrooms, a large living room with a big window, and a full bathroom. The kitchen has good cabinet space, newer counter tops and back splash and a pantry for extra storage. It also has a good size dining area. The basement includes 2 bedrooms, laundry room, bathroom and a large family room. The garage is 24 x 22 and has power and is insulated. Extra large driveway. Shingles are 7 years old. Great Highland Park location. School and parks close by.