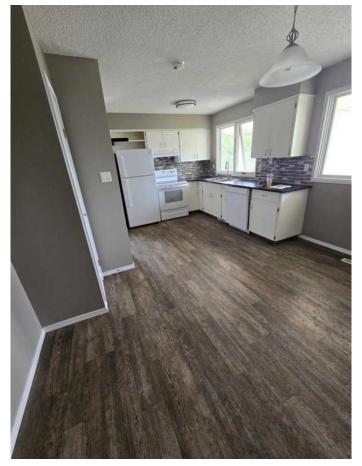

## \$344,900

5 Bedroom, 2.00 Bathroom, 1,044 sqft Residential on 0.15 Acres

Highland Park., Grande Prairie, Alberta

Fully developed family home with a private back yard and a double detached garage. Easement in back. This 1,044 square foot bi level features 5 bedrooms and 2 full baths. Main floor has a good size kitchen, 3 bedrooms, a large living room with a big window, and a full bathroom. The kitchen has good cabinet space, newer counter tops and back splash and a pantry for extra storage. It also has a good size dining area. The basement includes 2 bedrooms, laundry room, bathroom and a large family room. The garage is 24 x 22 and has power and is insulated. Extra large driveway. Shingles are 7 years old. Great Highland Park location. School and parks close by.

### Interior

Interior Features Pantry, Ceiling Fan(s)

Appliances Dishwasher, Electric Range, Refrigerator, Washer/Dryer

Heating Forced Air, Natural Gas

Cooling None
Has Basement Yes

Basement Finished, Full