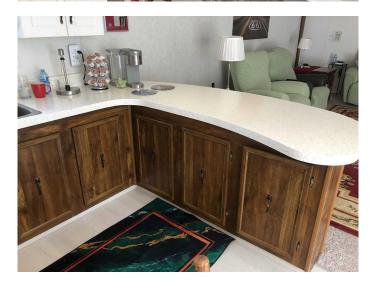

## \$139,888

3 Bedroom, 2.00 Bathroom, 1,120 sqft Mobile on 0.00 Acres

Mustang Acres, Red Deer, Alberta

Here it is Your Own! Ready to move in and enjoy! The yard is set up for enjoying your outdoor living. This Double Fenced Lot boasts a nice grass area and covered approx 13x24 covered deck with privacy blinds and TV Mount so you're able to sit outside and enjoy your favorite TV Programming along side Mother Nature / a nice concrete area and flower beds / 2 sheds; one is built so you have 8 ft ceiling and shelving and an area to tinker! Then this mobile which has vaulted ceilings / 3 beds / 2 baths / newer upper cabinets in the Kitchen / newer vinyl plank flooring in Kitchen / bathrooms / newer vanities in bathrooms / newer blinds and curtains in main living area and master bedroom / fridge / washer & dryer / microwave hood fan / all within a year and a half old approximate. The property also has two Telus security cameras; one mounted in the front and one mounted in the back (You have to get your own contract with Telus for them to function. ) . The mobile is located in a great location of the park. This Double Lot has Two Parking Pads. The lot rent covers water /sewer / snow removal. The park does allow pets but you need park approval, as well all potential buyers need park approval. This is one that Checks All the Boxes and then some for the money !! Easy to Show and Quick Possession can be had!