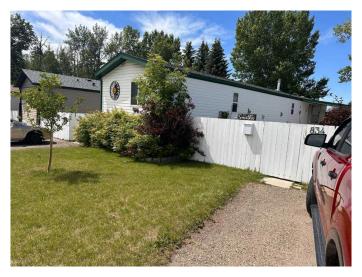

# \$139,888 - 834, 6834 59 Avenue, Red Deer

MLS® #A2238148

## \$139,888

3 Bedroom, 2.00 Bathroom, 1,120 sqft Mobile on 0.00 Acres

Mustang Acres, Red Deer, Alberta

Here it is Your Own! Ready to move in and enjoy! The yard is set up for enjoying your outdoor living. This Double Fenced Lot boasts a nice grass area and covered approx 13x24 covered deck with privacy blinds and TV Mount so you're able to sit outside and enjoy your favorite TV Programming along side Mother Nature / a nice concrete area and flower beds / 2 sheds; one is built so you have 8 ft ceiling and shelving and an area to tinker! Then this mobile which has vaulted ceilings / 3 beds / 2 baths / newer upper cabinets in the Kitchen / newer vinyl plank flooring in Kitchen / bathrooms / newer vanities in bathrooms / newer blinds and curtains in main living area and master bedroom / fridge / washer & dryer / microwave hood fan / all within a year and a half old approximate. The property also has two Telus security cameras; one mounted in the front and one mounted in the back (You have to get your own contract with Telus for them to function. ) . The mobile is located in a great location of the park. This Double Lot has Two Parking Pads. The lot rent covers water /sewer / snow removal. The park does allow pets but you need park approval, as well all potential buyers need park approval. This is one that Checks All the Boxes and then some for the money !! Easy to Show and Quick Possession can be had!

# **Community Information**

Address 834, 6834 59 Avenue

Subdivision Mustang Acres

City Red Deer
County Red Deer
Province Alberta
Postal Code T4P 1C9