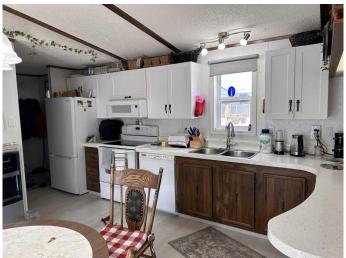

## \$139,888

3 Bedroom, 2.00 Bathroom, 1,120 sqft Mobile on 0.00 Acres

Mustang Acres, Red Deer, Alberta

Here it is Your Own! Ready to move in and enjoy! The yard is set up for enjoying your outdoor living. This Double Fenced Lot boasts a nice grass area and covered approx 13x24 covered deck with privacy blinds and TV Mount so you're able to sit outside and enjoy your favorite TV Programming along side Mother Nature / a nice concrete area and flower beds / 2 sheds; one is built so you have 8 ft ceiling and shelving and an area to tinker! Then this mobile which has vaulted ceilings / 3 beds / 2 baths / newer upper cabinets in the Kitchen / newer vinyl plank flooring in Kitchen / bathrooms / newer vanities in bathrooms / newer blinds and curtains in main living area and master bedroom / fridge / washer & dryer / microwave hood fan / all within a year and a half old approximate. The property also has two Telus security cameras; one mounted in the front and one mounted in the back (You have to get your own contract with Telus for them to function. ) . The mobile is located in a great location of the park. This Double Lot has Two Parking Pads. The lot rent covers water /sewer / snow removal. The park does allow pets but you need park approval, as well all potential buyers need park approval. This is one that Checks All the Boxes and then some for the money !! Easy to Show and Quick Possession can be had!

#### Interior

Appliances Dishwasher, Dryer, Refrigerator, Stove(s), Washer, Window Coverings

Heating Forced Air, Natural Gas