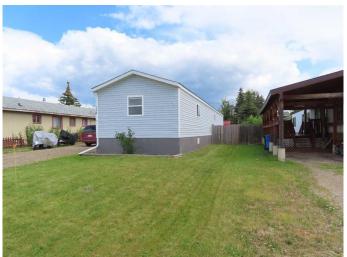

## \$199,000

3 Bedroom, 2.00 Bathroom, 1,216 sqft Residential on 0.17 Acres

NONE, Beaverlodge, Alberta

Welcome to this well-kept 16' x 76' mobile home on metal pilings, located in a quiet and friendly neighborhood in the beautiful town of Beaverlodge. This 3-bedroom, 2-bathroom home offers a comfortable and practical layout with numerous updates completed over the past few years, including new shingles, modern flooring, fresh paint, and updated light fixtures.

Enjoy the spacious primary suite with its own ensuite bathroom, while the open living area provides plenty of natural light and a welcoming feel. The large, fenced yard is perfect for kids, pets, or entertaining, and the generous driveway offers plenty of parking space â€" even for your RV.

#### **Exterior**

Exterior Features Other Lot Description Other

Roof Asphalt Shingle

Construction Mixed Foundation Piling(s)