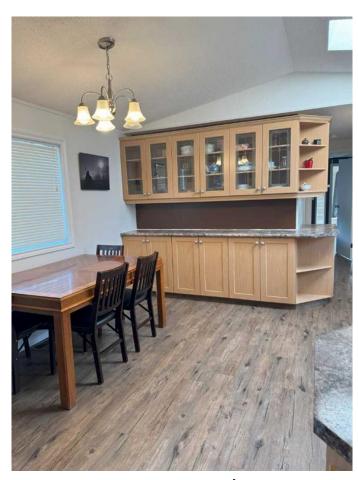

Enjoy the spacious primary suite with its own ensuite bathroom, while the open living area provides plenty of natural light and a welcoming feel. The large, fenced yard is perfect for kids, pets, or entertaining, and the generous driveway offers plenty of parking space â€" even for your RV.

#### Interior

Interior Features See Remarks

Appliances Dishwasher, Dryer, Refrigerator, Stove(s), Washer

Heating Forced Air, Natural Gas

Cooling None
Basement None