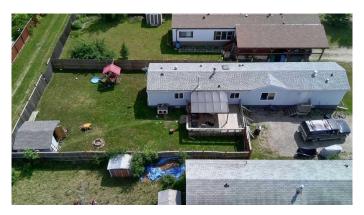

## \$199,000

3 Bedroom, 2.00 Bathroom, 1,216 sqft Residential on 0.17 Acres

NONE, Beaverlodge, Alberta

Welcome to this well-kept 16' x 76' mobile home on metal pilings, located in a quiet and friendly neighborhood in the beautiful town of Beaverlodge. This 3-bedroom, 2-bathroom home offers a comfortable and practical layout with numerous updates completed over the past few years, including new shingles, modern flooring, fresh paint, and updated light fixtures.

Enjoy the spacious primary suite with its own ensuite bathroom, while the open living area provides plenty of natural light and a welcoming feel. The large, fenced yard is perfect for kids, pets, or entertaining, and the generous driveway offers plenty of parking space â€" even for your RV.

Situated on a peaceful street, this property provides small-town living with all the essentials nearby. A solid, move-in ready option at an affordable price!

Built in 1997