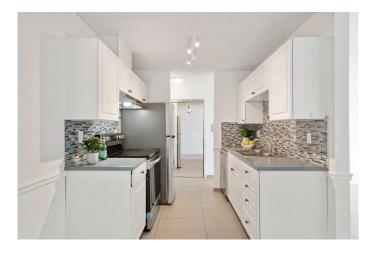

## \$220,000

2 Bedroom, 1.00 Bathroom, 857 sqft Residential on 0.00 Acres

Rosscarrock, Calgary, Alberta

**EXCELLENT LOCATION! Lovely TWO** bedroom top floor unit in a nice building. Spacious living room and a great layout... Good size 2 bedrooms and 1 bathroom with In-suite Laundry. This unit offers comfort and convenience. White and neutral color throughout. Upon entering the unit you will notice a very bright and modern living space and kitchen. Large bedroom with ability to fit a full-sized king bed..... washer/dryer has been added to this unit. Amazing location with super easy access to Westbrook Mall, and the LRT Station. Only 10 mins from downtown or Mount Royal University. This ground floor unit has its own walk-up private access and large oversized windows offering tons of sunlight. Perfect unit for investors, students, commuters or young professionals looking to live inner city close to 17th Ave. Assigned outdoor parking stall and pets allowed with Board approval.

#### **Interior**

Interior Features Beamed Ceilings, Laminate Counters, Storage, Walk-In Closet(s), Wood

Windows

Appliances Dishwasher, Electric Stove, Microwave, Range Hood, Refrigerator,

Washer/Dryer, Window Coverings, Built-In Freezer