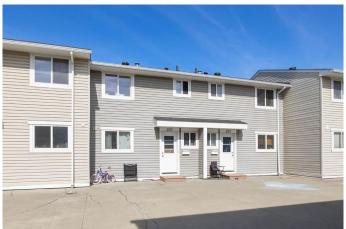

## \$114,900

3 Bedroom, 2.00 Bathroom, 958 sqft Residential on 0.00 Acres

Thickwood, Fort McMurray, Alberta

FENCED YARD! Welcome to 207-600 Signal Rd! A fantastic opportunity for first time homeowners or investors alike! This townhome has it's own private fenced backyard making it ideal for kids or pets. See your kids off to school from your front step as St. Gabriel School is located directly across the street and Westview elementary School and Westwood Highschool are also located within 1 block. Theis 3 bedrooms and 1.5 bathroom offers a sunny west facing backyard that is fully fenced. There is 2 car parking in the covered parkade. This unit is currently rented to long term tenants for \$1600/month and they would love to stay. Located in a great central Thickwood location across the street from schools and shopping.