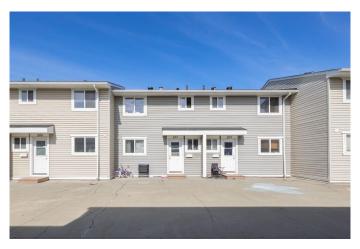

## \$114,900

3 Bedroom, 2.00 Bathroom, 958 sqft Residential on 0.00 Acres

Thickwood, Fort McMurray, Alberta

FENCED YARD! Welcome to 207-600 Signal Rd! A fantastic opportunity for first time homeowners or investors alike! This townhome has it's own private fenced backyard making it ideal for kids or pets. See your kids off to school from your front step as St. Gabriel School is located directly across the street and Westview elementary School and Westwood Highschool are also located within 1 block. Theis 3 bedrooms and 1.5 bathroom offers a sunny west facing backyard that is fully fenced. There is 2 car parking in the covered parkade. This unit is currently rented to long term tenants for \$1600/month and they would love to stay. Located in a great central Thickwood location across the street from schools and shopping.