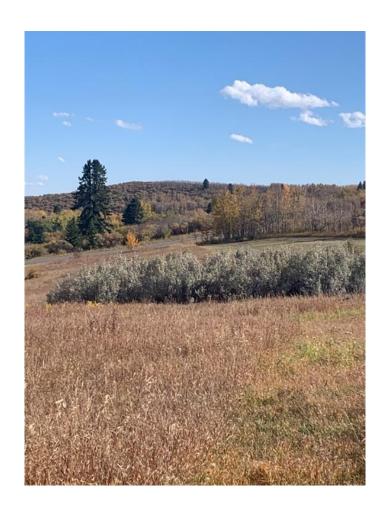

### \$739,000

0 Bedroom, 0.00 Bathroom, Land on 4.32 Acres

NONE, Rural Foothills County, Alberta

Prime lot in Prestigious Red Willow Estates, just west of Spruce Meadows. One of the best lot locations in the subdivision, back of a quiet cul de sac, large pie backyard (southeast) walkout views. Drilled water well included, beautiful views of the Rocky Mountains, surrounding estate homes and more