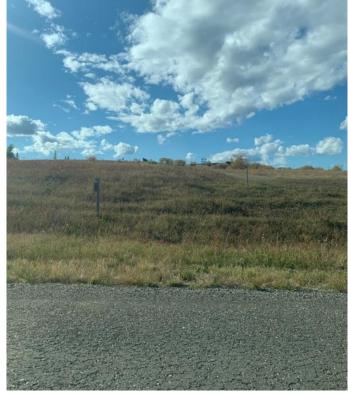

### \$739,000

0 Bedroom, 0.00 Bathroom, Land on 4.32 Acres

NONE, Rural Foothills County, Alberta

Prime lot in Prestigious Red Willow Estates, just west of Spruce Meadows. One of the best lot locations in the subdivision, back of a quiet cul de sac, large pie backyard (southeast) walkout views. Drilled water well included, beautiful views of the Rocky Mountains, surrounding estate homes and more