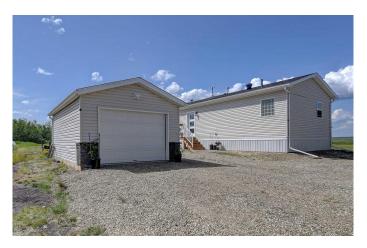

#### \$725,000

3 Bedroom, 2.00 Bathroom, 1,526 sqft Agri-Business on 122.78 Acres

NONE, Rural Grande Prairie No. 1, County of, Alberta

Discover the perfect blend of peaceful rural living and convenient access to city amenities on this magnificent 122-acre property. Ideally situated just northeast of Grande Prairie and southeast of Sexsmith, offering unparalleled opportunities whether you envision a thriving hobby farm or a private family estate. Approximately 20 acres of mature trees and a dugout provide a picturesque backdrop, while ample cultivated land is ready for your agricultural pursuits, all supported by essential infrastructure including a 240-foot deep well, a two-stage septic system with pump-out, power to the home and garage, and a high-grade gravel driveway, with natural gas available at the property line. The heart of this property is an upgraded 2012, 1,526 sqft modular home boasting gorgeous views and versatile optionsâ€"move in and enjoy, relocate it once you build your dream home, or potentially keep it as a second residence or rental. This beautifully appointed 3-bedroom, 2-bathroom home features espresso cabinets, stainless steel appliances, updated trim, new flooring, new hot water tank, heavy-duty skirting, and a spacious deck with aluminum railing. The primary bedroom is a true retreat with a large full-length closet and a double-sink ensuite with jetted tub and a separate shower with glass doors. The sizeable living room impresses with vaulted ceiling, new wood

stove, and an abundance of large, bright windows. Complementing the home are a 14x22 detached garage and a brand-new 10x24 shed with dedicated wood storage. Possibilities are truly endless with so much diverse land so close to town. Move in and start enjoying your rural lifestyle today!