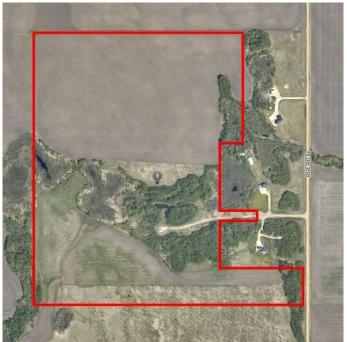

#### \$725,000

3 Bedroom, 2.00 Bathroom, 1,526 sqft Agri-Business on 122.78 Acres

NONE, Rural Grande Prairie No. 1, County of, Alberta

Discover the perfect blend of peaceful rural living and convenient access to city amenities on this magnificent 122-acre property. Ideally situated just northeast of Grande Prairie and southeast of Sexsmith, offering unparalleled opportunities whether you envision a thriving hobby farm or a private family estate. Approximately 20 acres of mature trees and a dugout provide a picturesque backdrop, while ample cultivated land is ready for your agricultural pursuits, all supported by essential infrastructure including a 240-foot deep well, a two-stage septic system with pump-out, power to the home and garage, and a high-grade gravel driveway, with natural gas available at the property line. The heart of this property is an upgraded 2012, 1,526 sqft modular home boasting gorgeous views and versatile optionsâ€"move in and enjoy, relocate it once you build your dream home, or potentially keep it as a second residence or rental. This beautifully appointed 3-bedroom, 2-bathroom home features espresso cabinets, stainless steel appliances, updated trim, new flooring, new hot water tank, heavy-duty skirting, and a spacious deck with aluminum railing. The primary bedroom is a true retreat with a large full-length closet and a double-sink ensuite with jetted tub and a separate shower with glass doors. The sizeable living room impresses with vaulted ceiling, new wood