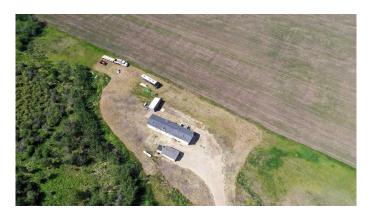

#### \$725,000

3 Bedroom, 2.00 Bathroom, 1,526 sqft Agri-Business on 122.78 Acres

NONE, Rural Grande Prairie No. 1, County of, Alberta

Discover the perfect blend of peaceful rural living and convenient access to city amenities on this magnificent 122-acre property. Ideally situated just northeast of Grande Prairie and southeast of Sexsmith, offering unparalleled opportunities whether you envision a thriving hobby farm or a private family estate. Approximately 20 acres of mature trees and a dugout provide a picturesque backdrop, while ample cultivated land is ready for your agricultural pursuits, all supported by essential infrastructure including a 240-foot deep well, a two-stage septic system with pump-out, power to the home and garage, and a high-grade gravel driveway, with natural gas available at the property line. The heart of this property is an upgraded 2012, 1,526 sqft modular home boasting gorgeous views and versatile optionsâ€"move in and enjoy, relocate it once you build your dream home, or potentially keep it as a second residence or rental. This beautifully appointed 3-bedroom, 2-bathroom home features espresso cabinets, stainless steel appliances, updated trim, new flooring, new hot water tank, heavy-duty skirting, and a spacious deck with aluminum railing. The primary bedroom is a true retreat with a large full-length closet and a double-sink ensuite with jetted tub and a separate shower with glass doors. The sizeable living room impresses with vaulted ceiling, new wood

stove, and an abundance of large, bright windows. Complementing the home are a 14x22 detached garage and a brand-new 10x24 shed with dedicated wood storage. Possibilities are truly endless with so much diverse land so close to town. Move in and start enjoying your rural lifestyle today!